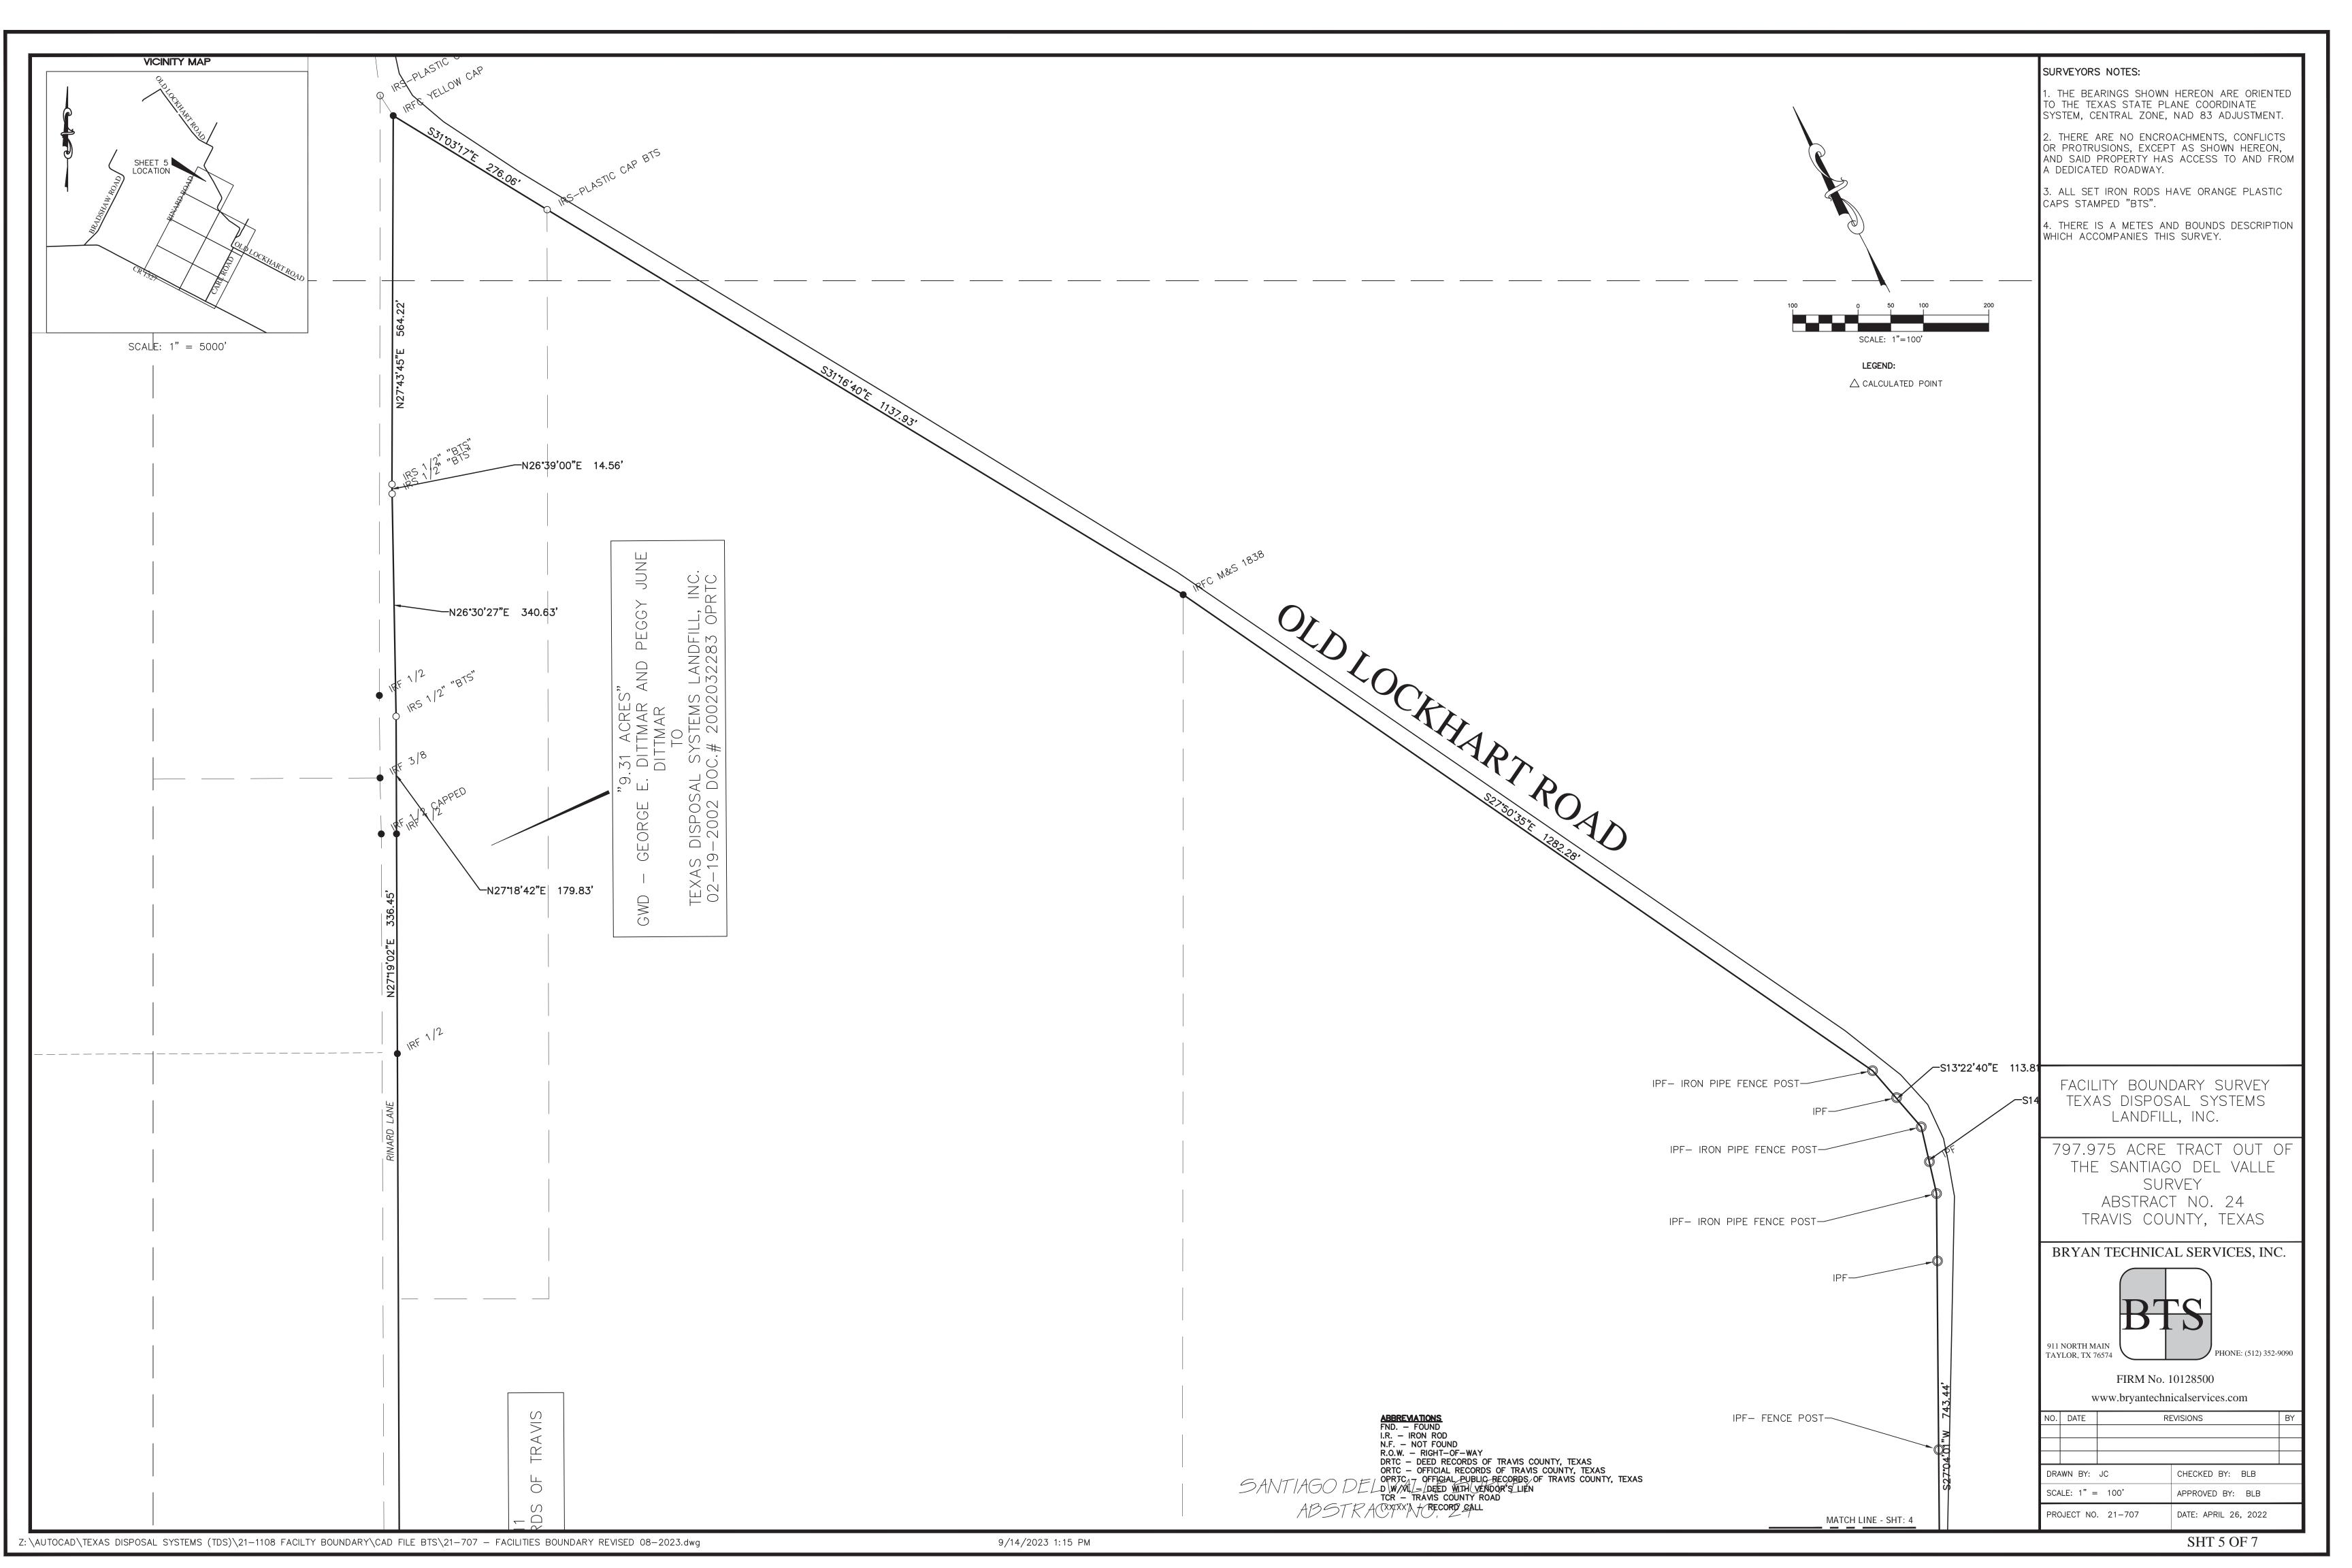

**THENCE** with the East line of said Rinard Lane, same being the upper West line of said "130.995 Acres" and the West line of aforementioned "9.31 Acres" the following calls:

- North 27° 18' 27" East 1701.99 feet to a found 1/2" iron rod,
- North 27° 19' 02" East 336.45 feet to a found 1/2" iron rod,
- North 27° 18' 42" East 179.83 feet to a set 1/2" iron rod (capped "BTS"),
- North 26° 30' 27" East 340.63 feet to a set 1/2" iron rod (capped "BTS"),
- North 26° 39' 00" East 14.56 feet to a set ½" iron rod (capped "BTS") and
- North 27° 45' 45" East 564.22 feet to a found 1/2" iron rod (yellow cap) at the Northwest corner of said "9 31 Acres George Dittmar and Pergy June Dittmar" same
  - Northwest corner of said "9.31 Acres George Dittmar and Peggy June Dittmar", same being the Northeast terminus of said Rinard Lane in the Southern right-of-way line of Old Lockhart Road;

**THENCE** with the common lines of "107,571 Acres - David B. Armbrust, Trustee" and said Southern and Western right-of-way lines of Old Lockhart Road the following four (4) calls:

- South 27° 50' 35" East 1282.28 feet to an iron pipe fence post,
- South 13° 22' 40" East 113.81 feet to an iron pipe fence post,
- South 14° 35' 47" West 104.60 feet to an iron pipe fence post and
- South 27° 04' 01" West 743.44 feet to a found 1/2" iron rod (capped "M&S 1838")
- and
- South 06° 08' 08" West 24.19 feet to a set ½" iron rod (orange plastic cap "BTS") at an exterior corner of said "107.571 Acres David B. Armbrust, Trustee" and the Northwest corner of aforementioned "Tract 1 83.91 Acres Frost National Bank, Trustee";