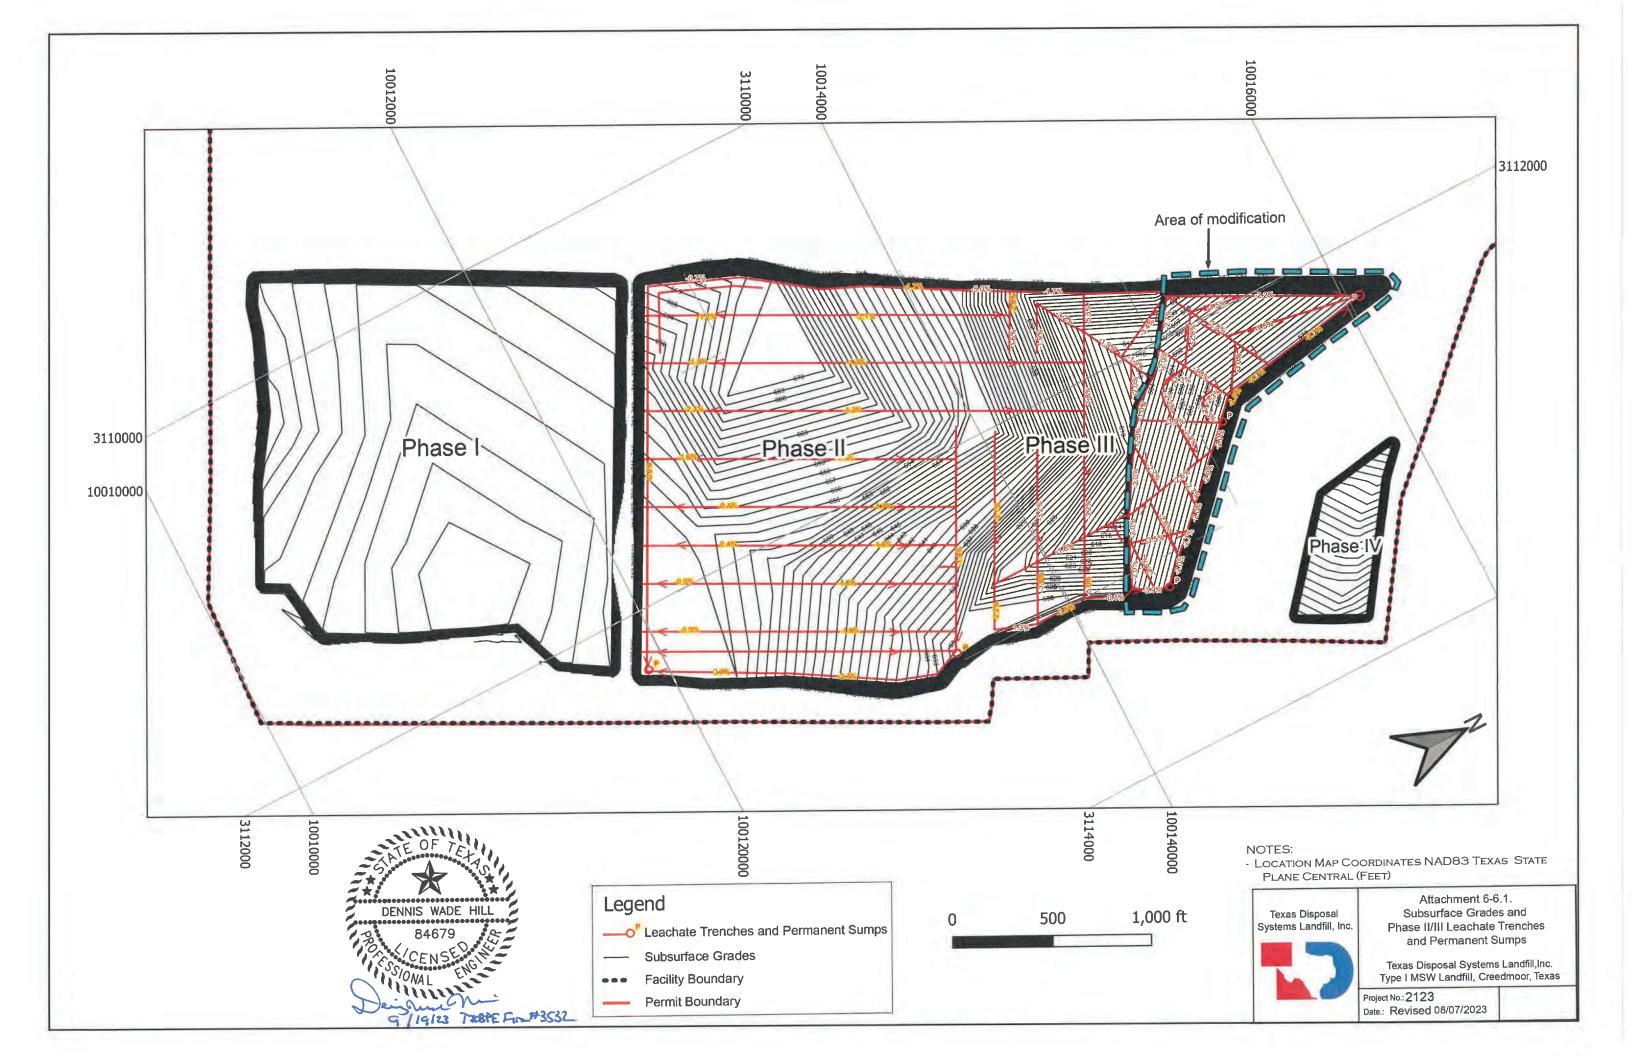

Section 1.4 of the modification narrative, regarding improvements to surface water drainage, was revised to clarify that the proposed revisions will return the final cap on the north end of Phase III of the landfill to the originally permitted contours. Attachment 6-6.1. (revised August 7, 2023) is intended to replace the previously submitted version of the same drawing to clarify the modified location of the leachate permanent sumps. Attachment 9-6.1. (revised August 7, 2023) was revised to include landfill Phase numbers and boring locations and to identify "Landfill Borings" in the legend. Attachment 9-6.1.a. (revised August 7, 2023) was