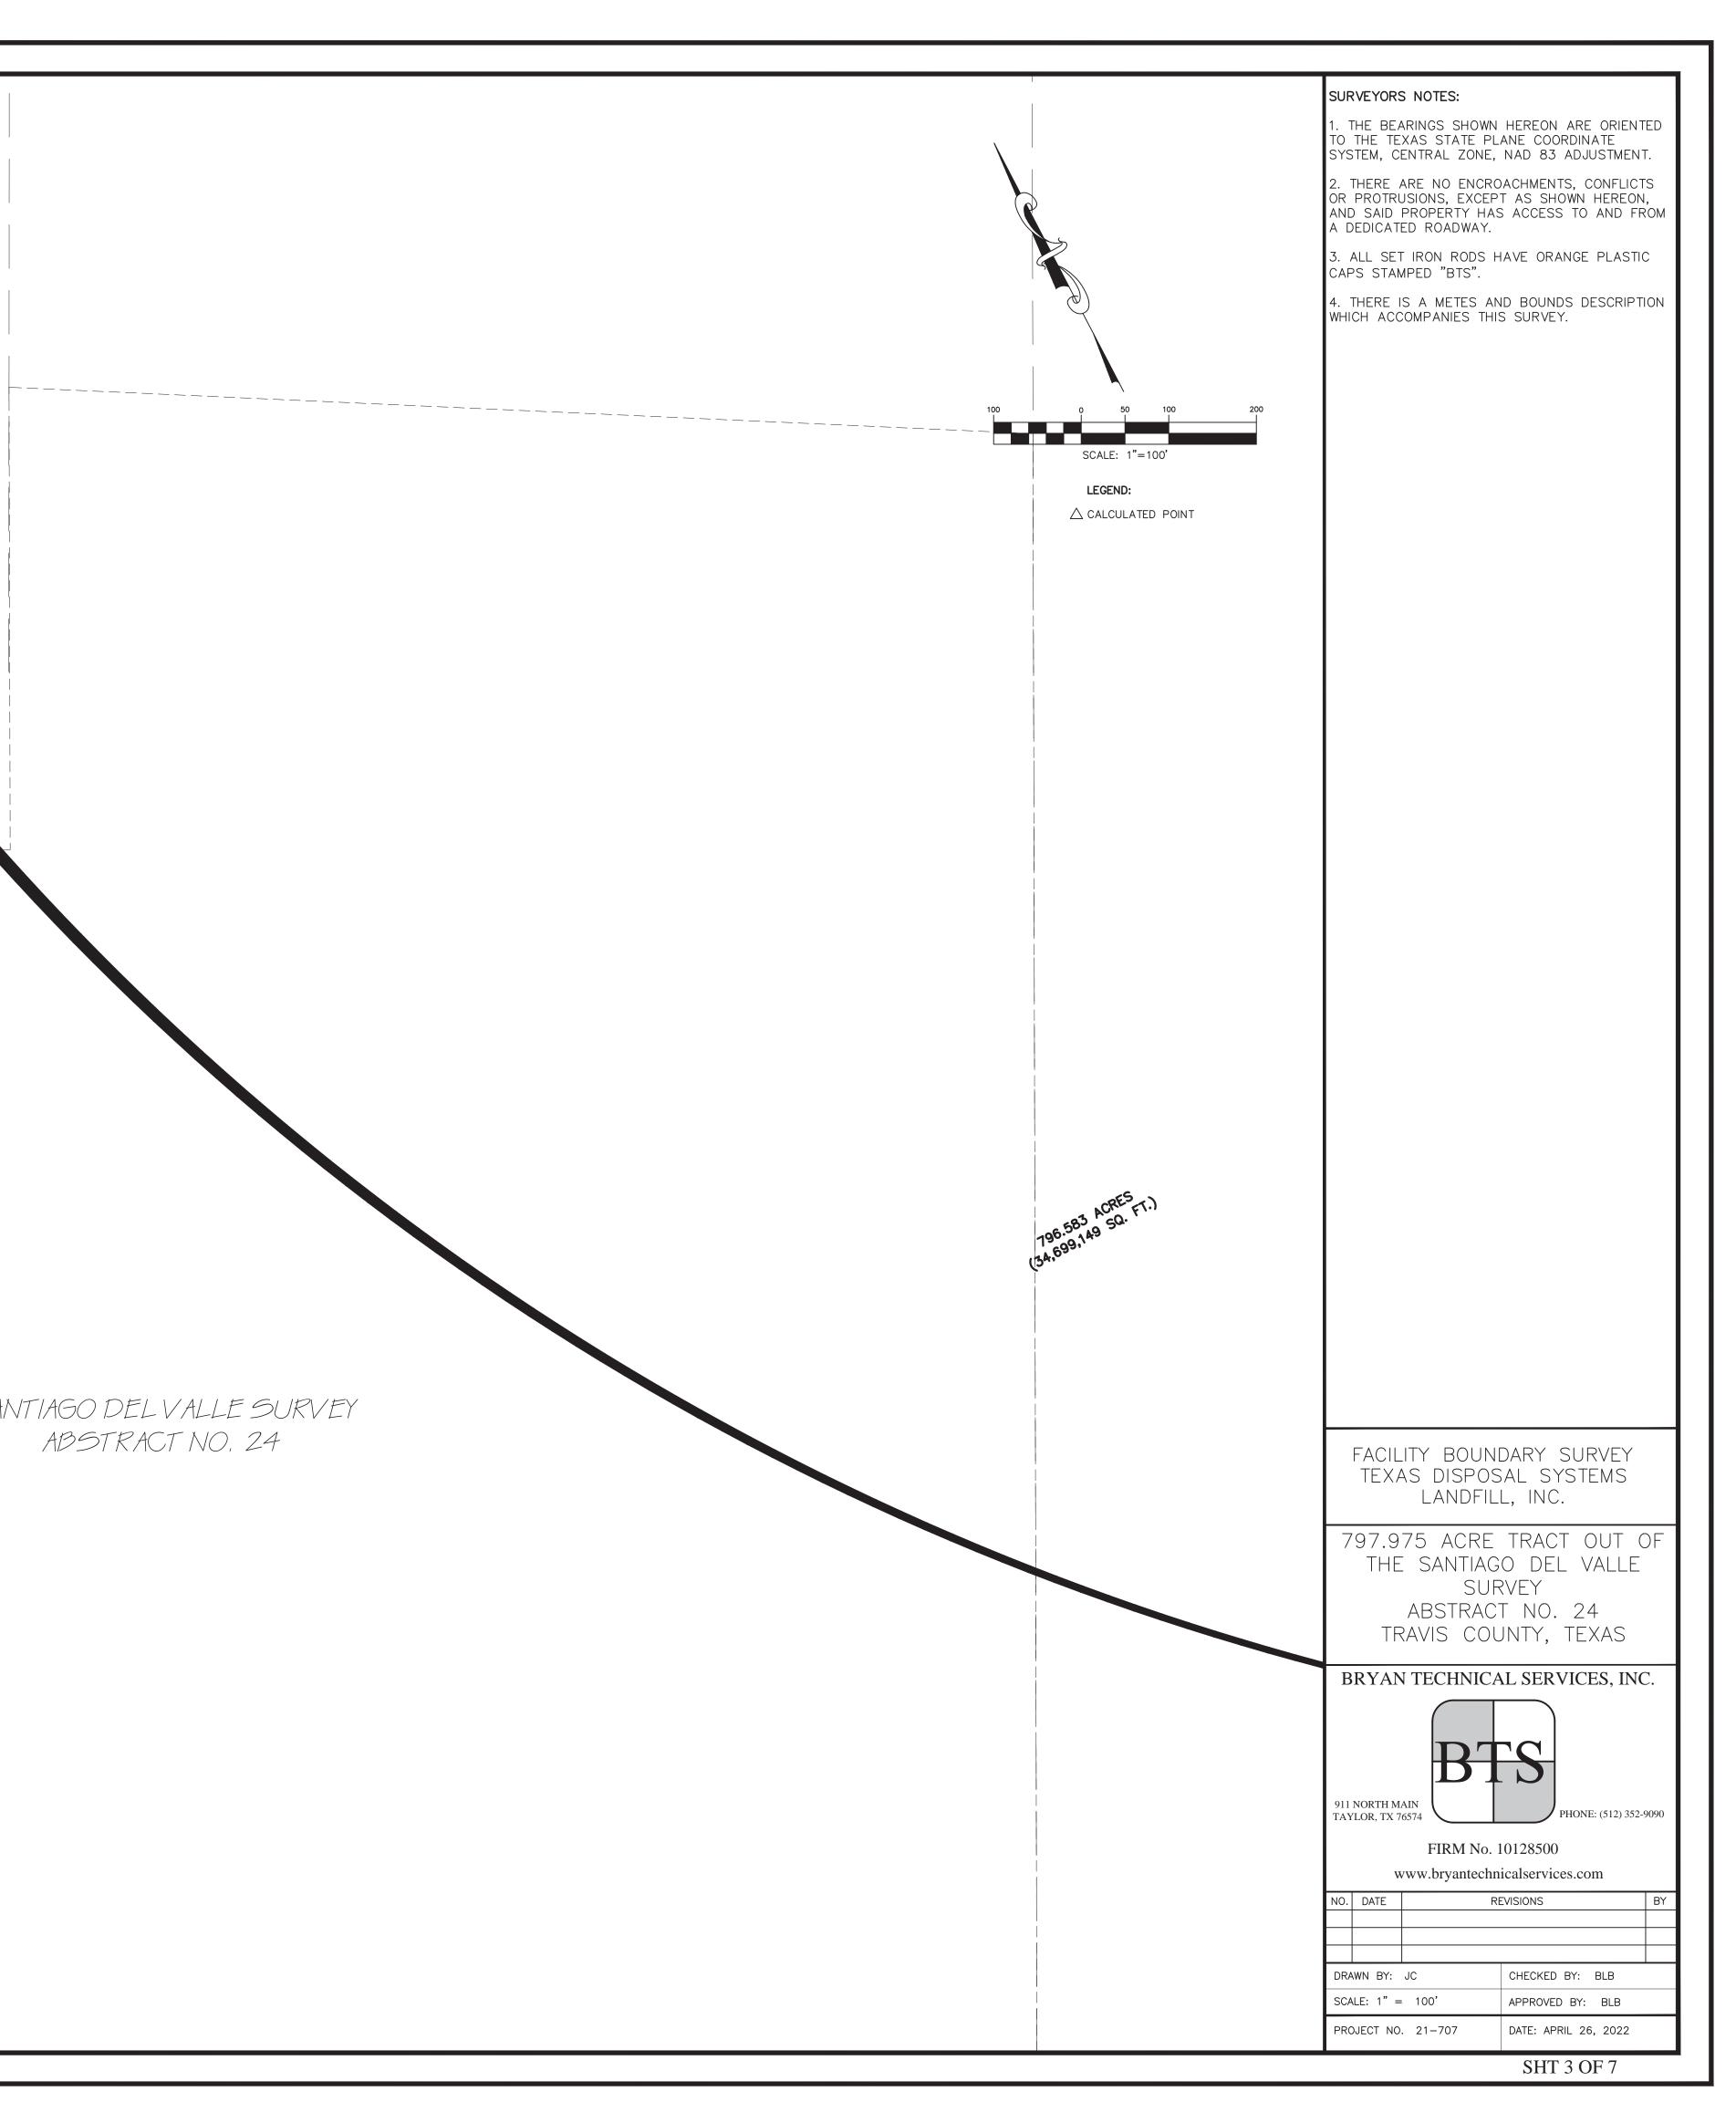

### 796.583 ACRES

These notes describe that certain tract of land located in the SANTIAGO DEL VALLE SURVEY NO. 121, ABSTRACT No. 24, situated in Travis County, Texas; subject tract being all or part of the following tracts:

**THENCE North 27° 14' 57" East** with the lower West line of subject tract, the lower East line of aforementioned "368.09 Acres", the West line of aforementioned "98.15 Acres" and crossing aforementioned "342.501 Acres" a distance of **5927.83 feet** to a 1/2" iron rod found (capped M&S 1828) at the Southeast corner of a called "Cemetery Tract" as reserved in a Deed to Carl Dittmar, recorded in Volume 714, Page 70, of the Deed Records of Travis County, Texas (DRTC), same being the Southwest terminus of Rinard Lane and being the Northwest corner of a called "1.607 Acres" conveyed in a Special Warranty Deed to Texas Disposal Systems Landfill, Inc., recorded in Volume 12921, Page 503, RPRTC and also being an exterior corner of a aforementioned "342.501 Acres" conveyed in a Special Warranty Deed from David B. Armbrust, Trustee, to Texas Disposal Systems Landfill, Inc., dated 4-15-1997 and recorded in Volume 12921, Page 469, Real Property Records of Travis County, Texas (RPRTC);

**THENCE South 61° 04' 24" East** with the North line of said "1.607 Acres" a distance of **28.90 feet** to a found ½" iron pipe found at the Northeast corner of same in the West line of aforementioned "130.995 Acres", also being the Southeast terminus of Rinard Lane according to Road Book 4, Page 711, of the Commissioners Court Minutes of Travis County, Texas;

## SURVEYORS NOTES:

1. THE BEARINGS SHOWN HEREON ARE ORIENTED TO THE TEXAS STATE PLANE COORDINATE SYSTEM, CENTRAL ZONE, NAD 83 ADJUSTMENT.

2. THERE ARE NO ENCROACHMENTS, CONFLICTS OR PROTRUSIONS, EXCEPT AS SHOWN HEREON, AND SAID PROPERTY HAS ACCESS TO AND FROM A DEDICATED ROADWAY.

3. ALL SET IRON RODS HAVE ORANGE PLASTIC CAPS STAMPED "BTS".

4. THERE IS A METES AND BOUNDS DESCRIPTION WHICH ACCOMPANIES THIS SURVEY.

| FACILITY BOUNI<br>TEXAS DISPOS<br>LANDFIL                                                                | AL SYSTEMS           |    |
|----------------------------------------------------------------------------------------------------------|----------------------|----|
| 797.975 ACRE TRACT OUT OF<br>THE SANTIAGO DEL VALLE<br>SURVEY<br>ABSTRACT NO. 24<br>TRAVIS COUNTY, TEXAS |                      |    |
| 911 NORTH MAIN<br>TAYLOR, TX 76574<br>BRYAN TECHNICAL SERVICES, INC.                                     |                      |    |
| FIRM No. 10128500<br>www.bryantechnicalservices.com                                                      |                      |    |
| NO. DATE REVISIONS B                                                                                     |                      | BY |
|                                                                                                          |                      |    |
| DRAWN BY: JC CHECKED BY: BLB                                                                             |                      |    |
| SCALE: 1" = 700' APPROVED BY: BLB                                                                        |                      |    |
| PROJECT NO. 21-707                                                                                       | DATE: APRIL 26, 2022 |    |