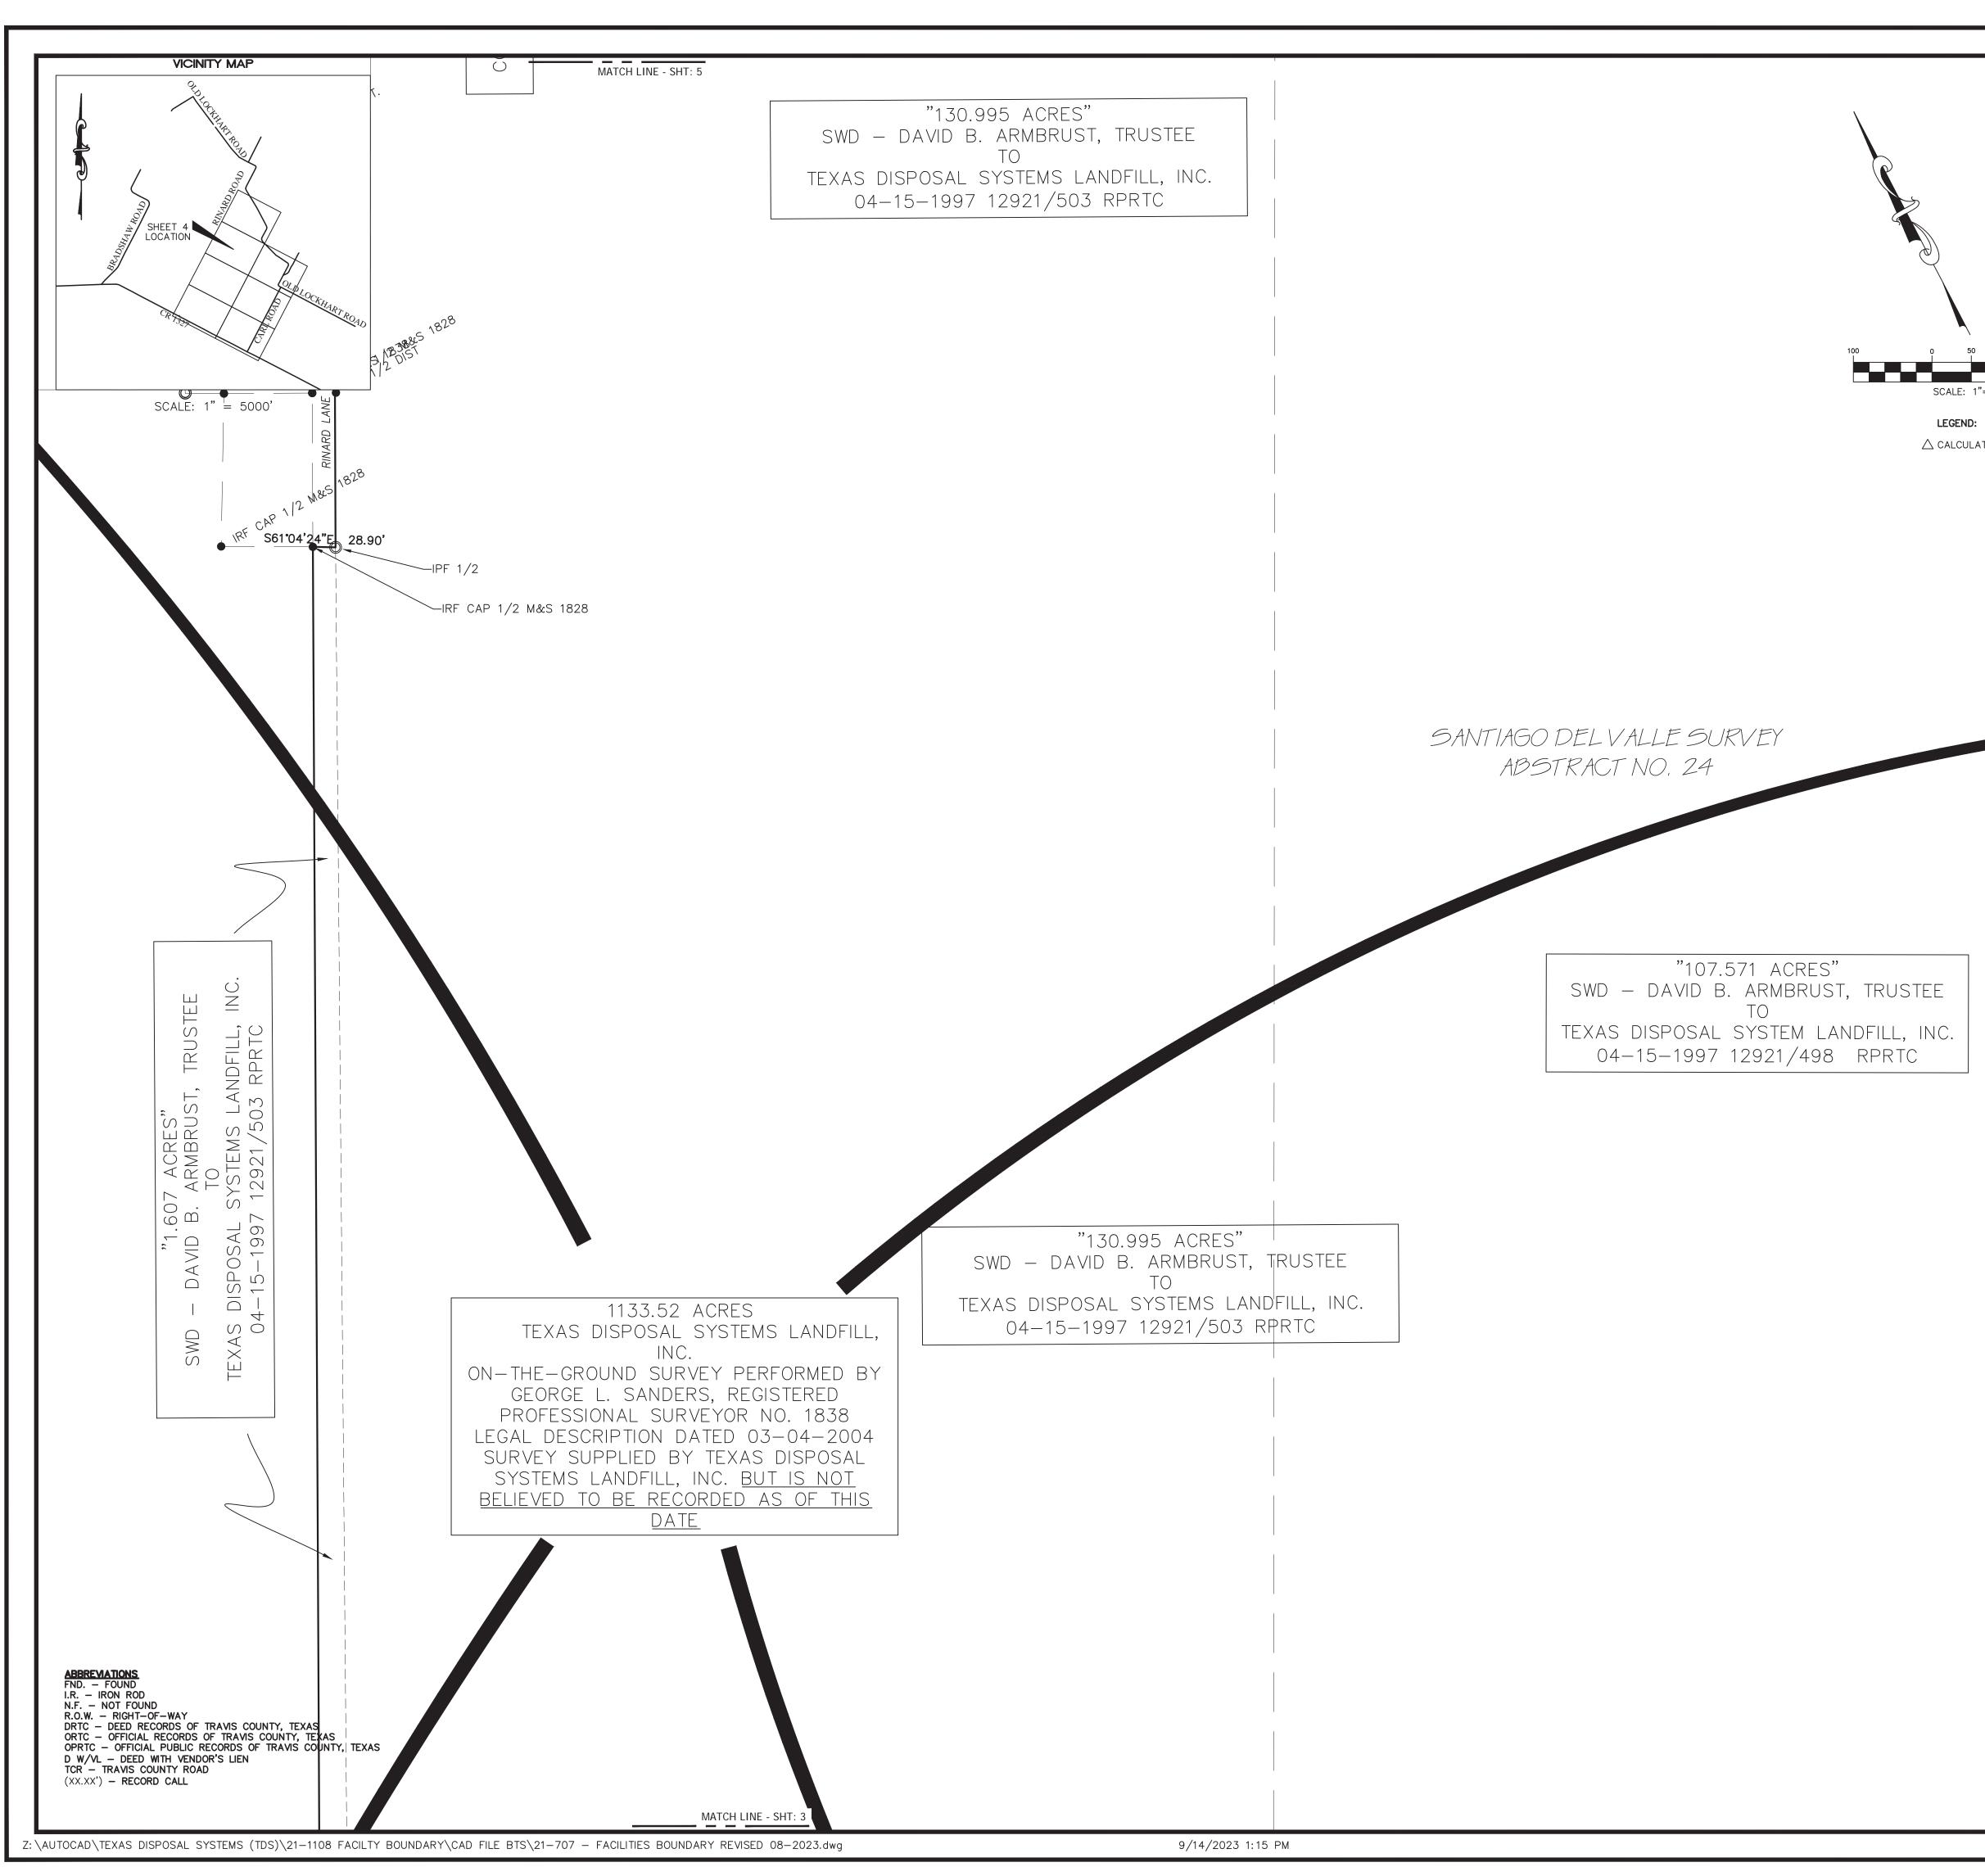

- "Tract 1 83.91 Acres" (part), "Tract 2 180 Acres" (part) and "Tract 3 79.43 Acres" (part), all of which were conveyed in a Special Warranty Deed from Frost National Bank, Trustee, et al, to Texas Disposal Systems Landfill, Inc. dated 04-30-1990 as recorded in Volume 11177, Page 467 of the Real Property Records of Travis County (RPRTC)
- "98.15 Acres" (part) as conveyed in a General Warranty Deed from Altha Ann Graef Schaarschmidt and Veleria Mae Graef Hohertz, individually and as Independent executors of the Estate of Melda Graef, deceased, et al, to Texas Disposal Systems Landfill, Inc. dated 09-12-2002 as recorded in Document No. 2002171414 of the Official Public Records of Travis County (OPRTC)
- "342.501 Acres" (part) as conveyed in a Special Warranty Deed from David B. Armbrust, Trustee, to Texas Disposal Systems Landfill, Inc. dated 04-15-1997 as recorded in Volume 12921, Page 469, RPRTC
- "368.09 Acres" (part) as conveyed in a Special Warranty Deed from Richard Kleberg III, et al, to Texas Disposal Systems Landfill, Inc. dated 08-27-2007 as recorded in Document No. 2007169652 of the Official Public Records of Travis County (OPRTC)
- "107.571 Acres" (part) as conveyed in a Special Warranty Deed from David B. Armbrust, Trustee, to Texas Disposal Systems Landfill, Inc. dated 04-15-1997 as recorded in Volume 12921, Page 498, RPRTC
- "130.995 Acres" (part) as conveyed in a Special Warranty Deed from David B. Armbrust, Trustee, to Texas Disposal Systems Landfill, Inc. dated 04-15-1997 as recorded in Volume 12921, Page 503, RPRTC
- "9.31 Acres" (all) as conveyed in a General Warranty Deed from George Dittmar and Peggy June Dittmar to Texas Disposal Systems Landfill, Inc. dated 09-12-2002 as recorded in Document No. 2002032283 of the Official Public Records of Travis County (OPRTC)

**THENCE North 27° 14' 57" East** with the lower West line of subject tract, the lower East line of aforementioned "368.09 Acres", the West line of aforementioned "98.15 Acres" and crossing aforementioned "342.501 Acres" a distance of **5927.83 feet** to a 1/2" iron rod found (capped M&S 1828) at the Southeast corner of a called "Cemetery Tract" as reserved in a Deed to Carl Dittmar, recorded in Volume 714, Page 70, of the Deed Records of Travis County, Texas (DRTC), same being the Southwest terminus of Rinard Lane and being the Northwest corner of a called "1.607 Acres" conveyed in a Special Warranty Deed to Texas Disposal Systems Landfill, Inc., recorded in Volume 12921, Page 503, RPRTC and also being an exterior corner of a aforementioned "342.501 Acres" conveyed in a Special Warranty Deed from David B. Armbrust, Trustee, to Texas Disposal Systems Landfill, Inc., dated 4-15-1997 and recorded in Volume 12921, Page 469, Real Property Records of Travis County, Texas (RPRTC);

**THENCE South 61° 04' 24" East** with the North line of said "1.607 Acres" a distance of **28.90 feet** to a found ½" iron pipe found at the Northeast corner of same in the West line of aforementioned "130.995 Acres", also being the Southeast terminus of Rinard Lane according to Road Book 4, Page 711, of the Commissioners Court Minutes of Travis County, Texas;

**THENCE** with the East line of said Rinard Lane, same being the upper West line of said "130.995 Acres" and the West line of aforementioned "9.31 Acres" the following calls:

- North 27° 18' 27" East 1701.99 feet to a found 1/2" iron rod,
- North 27° 19' 02" East 336.45 feet to a found 1/2" iron rod,
- North 27° 18' 42" East 179.83 feet to a set 1/2" iron rod (capped "BTS"),
- North 26° 30' 27" East 340.63 feet to a set 1/2" iron rod (capped "BTS"),
- North 26° 39' 00" East 14.56 feet to a set ½" iron rod (capped "BTS") and
- North 27° 45' 45" East 564.22 feet to a found 1/2" iron rod (yellow cap) at the Northwest corner of said "9 31 Acres George Dittmar and Pergy June Dittmar" same
  - Northwest corner of said "9.31 Acres George Dittmar and Peggy June Dittmar", same being the Northeast terminus of said Rinard Lane in the Southern right-of-way line of Old Lockhart Road;