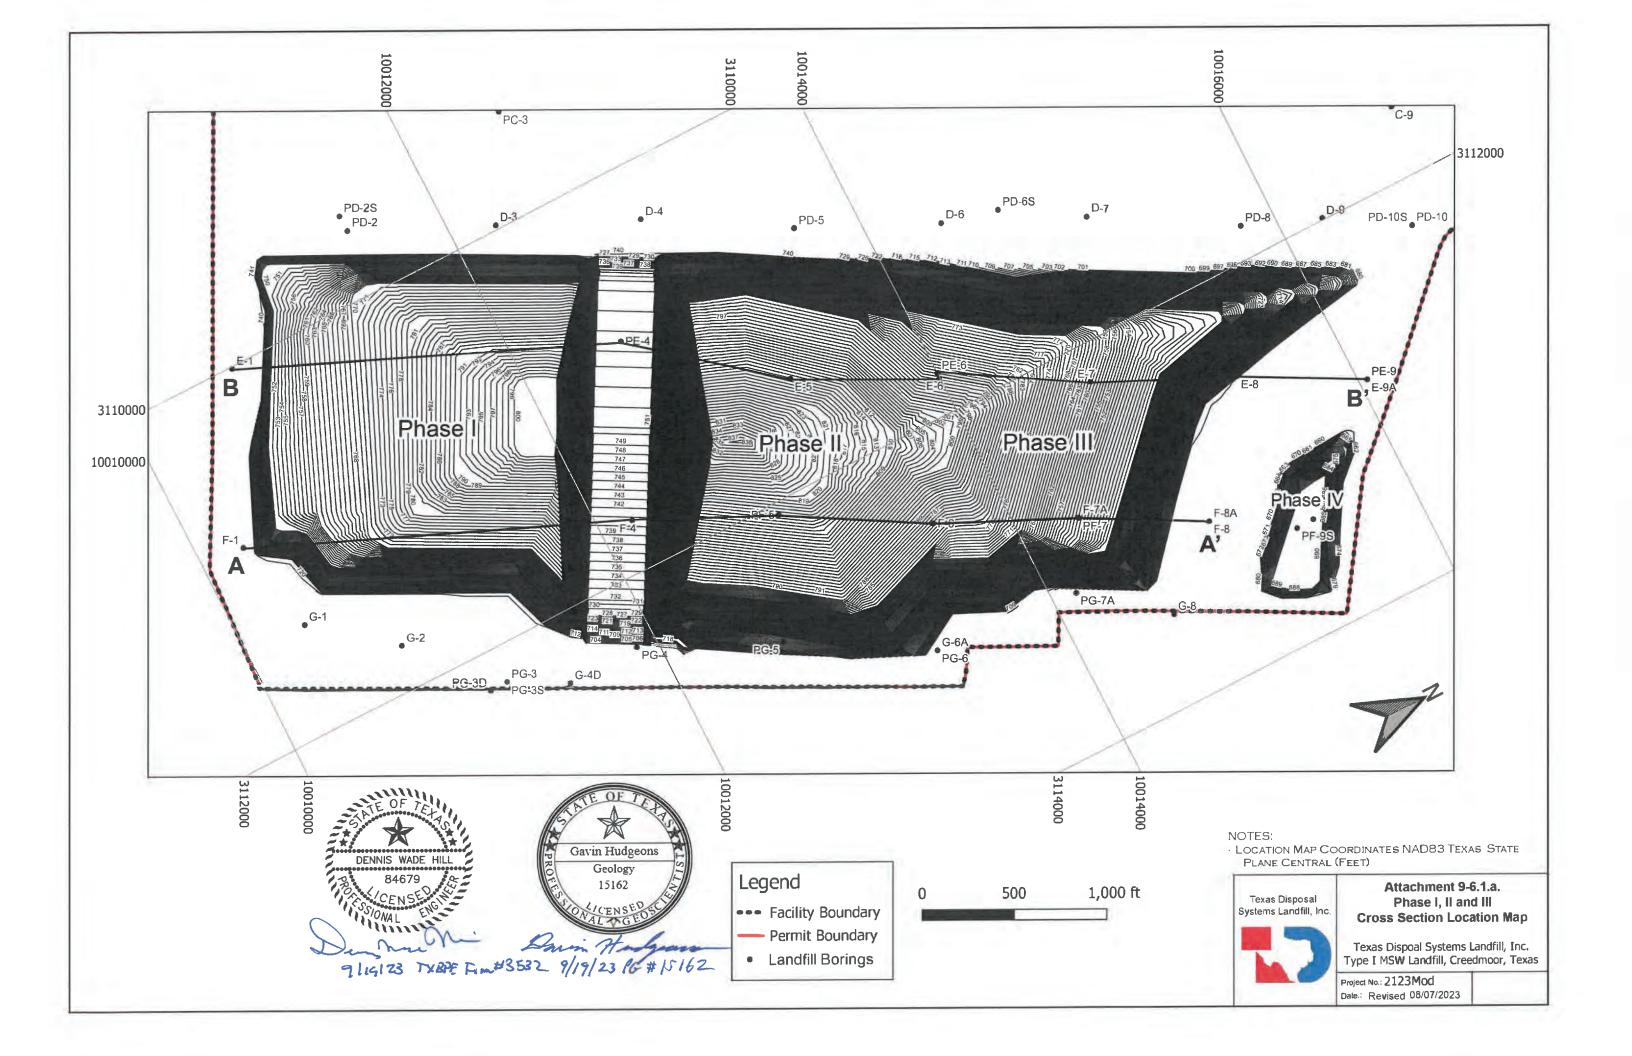

Section 1.4 of the modification narrative, regarding improvements to surface water drainage, was revised to clarify that the proposed revisions will return the final cap on the north end of Phase III of the landfill to the originally permitted contours. Attachment 6-6.1. (revised August 7, 2023) is intended to replace the previously submitted version of the same drawing to clarify the modified location of the leachate permanent sumps. Attachment 9-6.1. (revised August 7, 2023) was revised to include landfill Phase numbers and boring locations and to identify "Landfill Borings" in the legend. Attachment 9-6.1.a. (revised August 7, 2023) was

revised to identify "Landfill Borings" in the legend. Appendix D, the Landowner's Map, was revised to depict the "Landfill Unit Footprint" boundary filled with a hashed line pattern to more clearly distinguish it from the "Facility Boundary" in black and white copies and to more precisely identify the western edge of the "Facility Boundary." Appendix C, Landowner's Name and Address per TCAD, and Appendix E, Mailing Labels for Notice to Landowners, were revised to include a mineral interest holder and easement holders within the "Facility Boundary." All of the pages included with this submittal are replacement pages for TDSL's permit MOD request dated December 7, 2022, as updated pursuant to TDSL's Response to Clarifications and Request for Additional Information letter dated February 24, 2023.