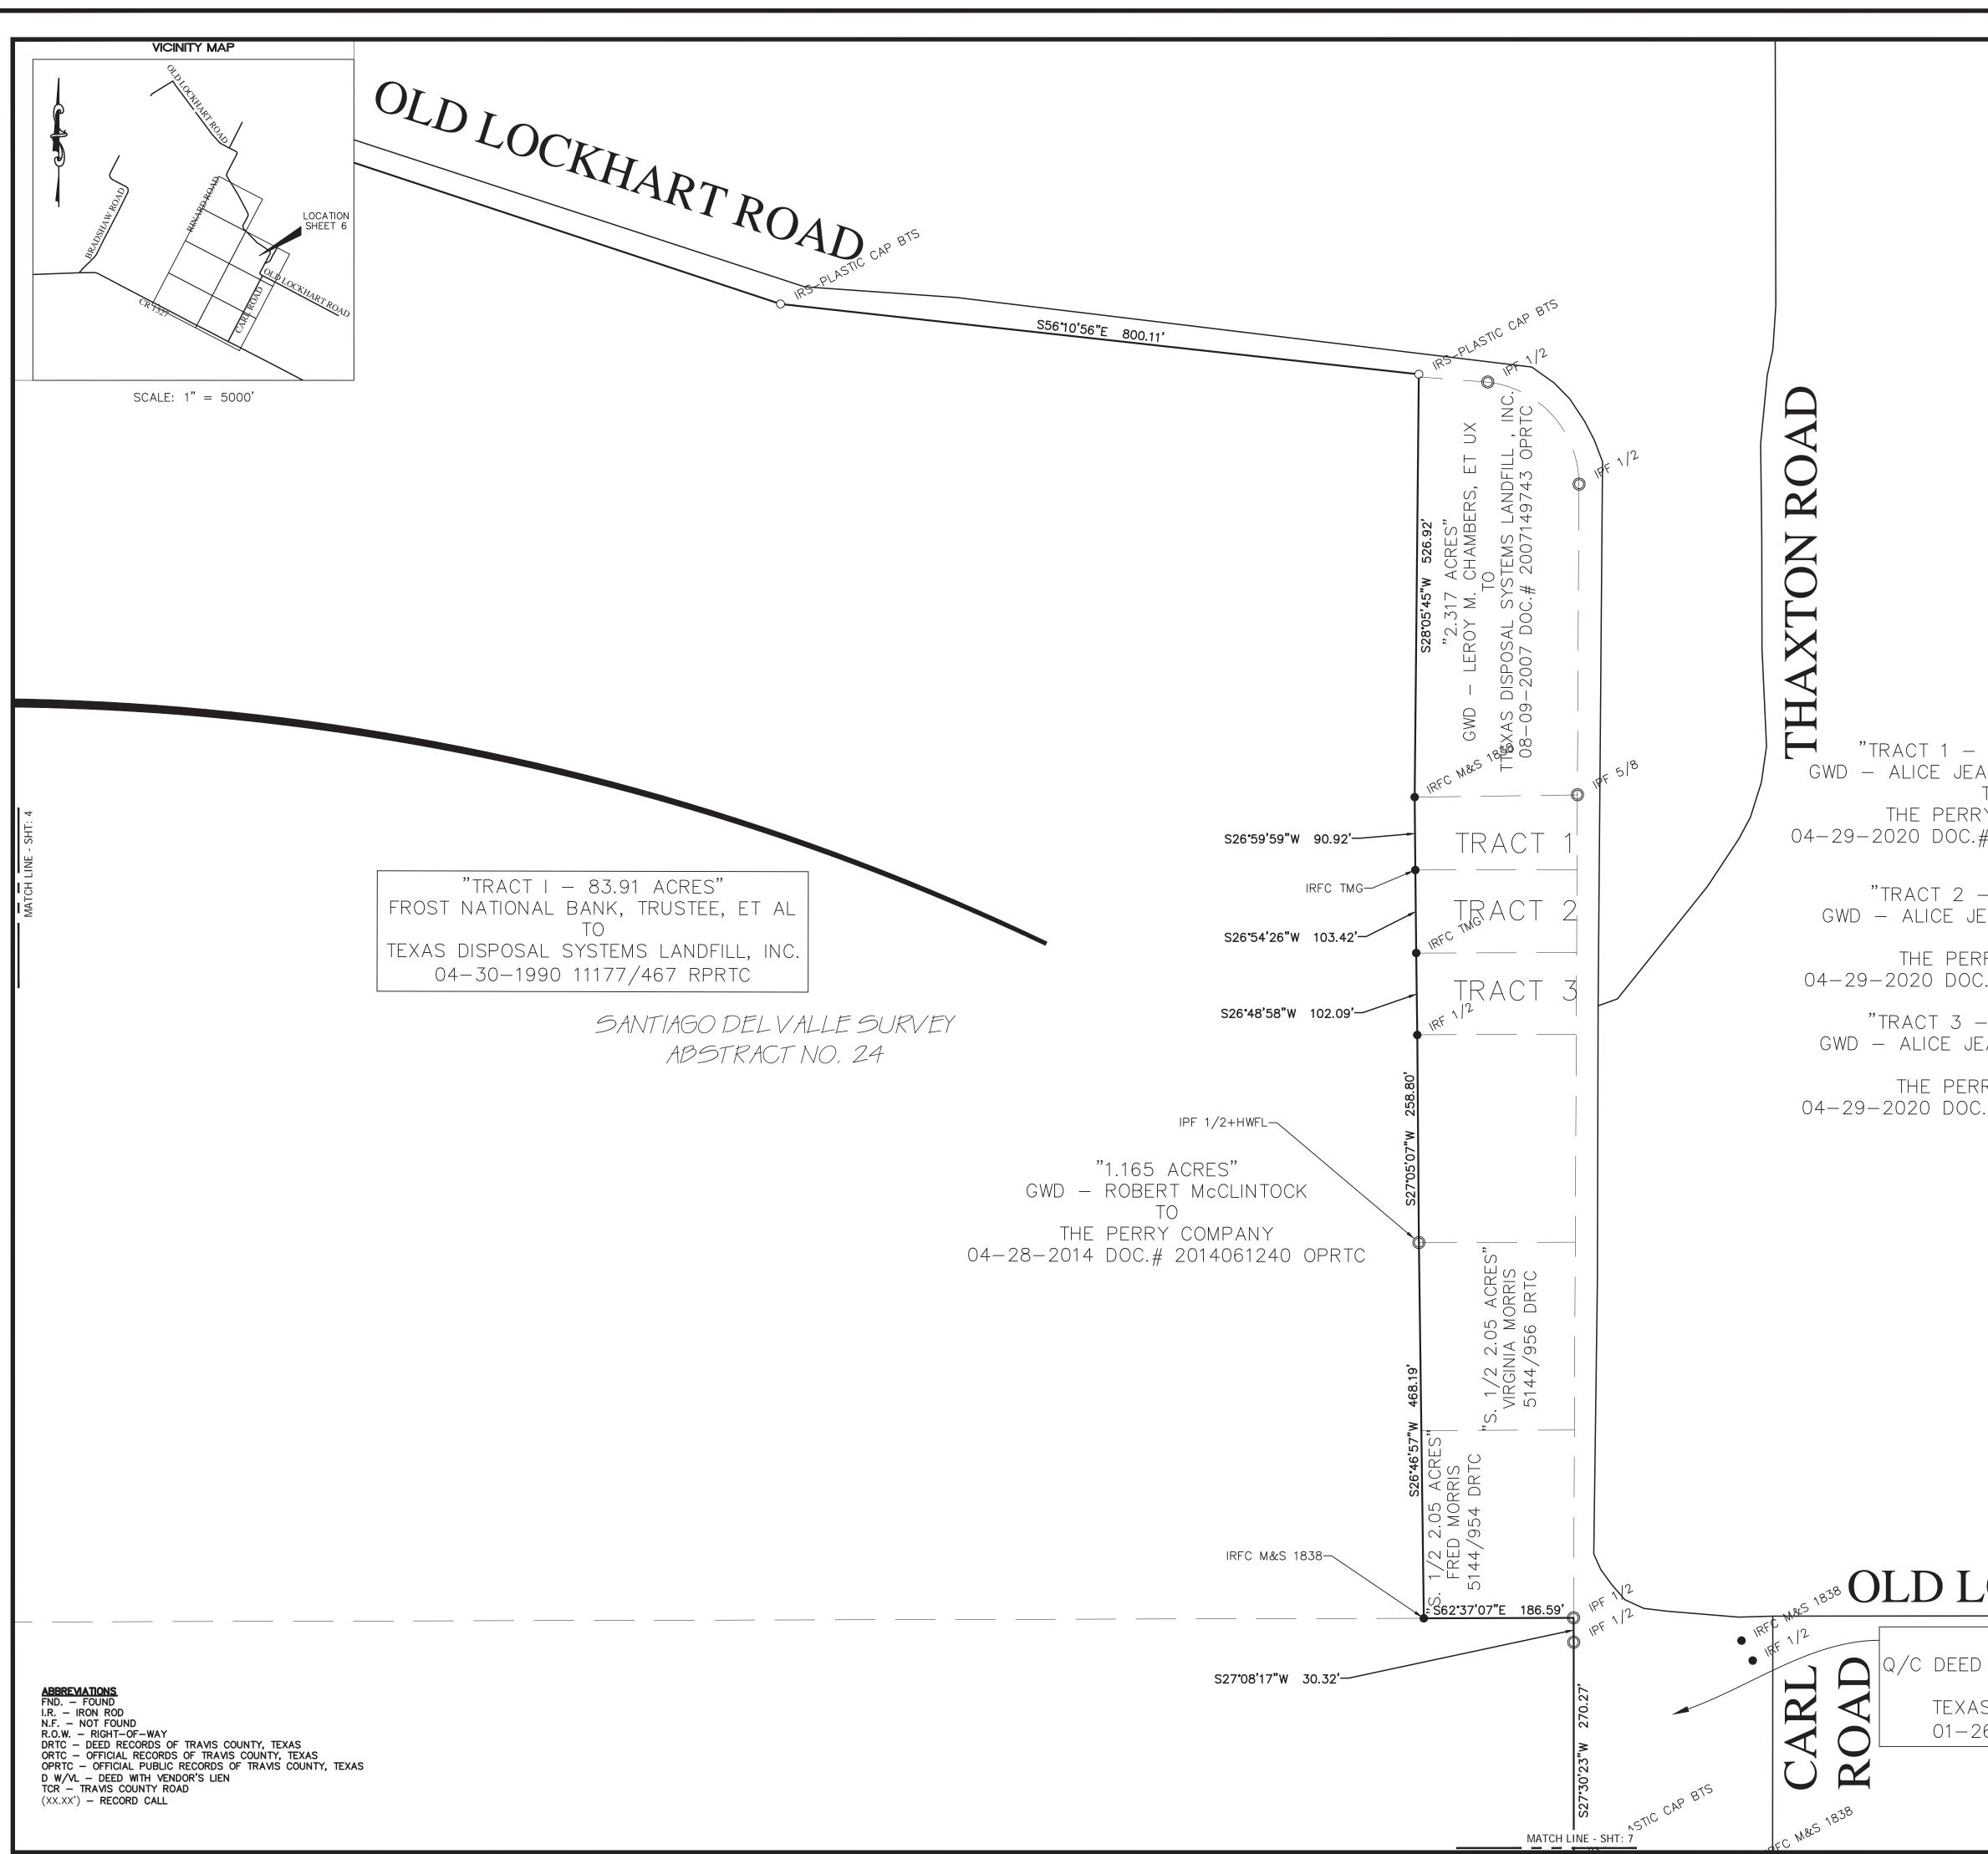

**THENCE** with the common lines of said "Tract 1 - 83.91 Acres - Frost National Bank, Trustee" and the Western right-of-way of Old Lockhart Road the following two (2) calls:

- South 44° 08' 37" East 1355.91 feet to a set 1/2" iron rod (orange plastic cap "BTS") and
- South 56° 10' 56" East 800.11 feet to a set ½" iron rod (orange plastic cap "BTS") at the Northeast corner of said "Tract 1 83.91 Acres Frost National Bank, Trustee", same being the Northwest corner of a called "2.317 Acres" as conveyed in a General Warranty Deed from Leroy M. Chambers, et ux, to Texas Disposal Systems Landfill, Inc. dated 08-09-2007 as recorded in Document No, 2007149743, OPRTC;

**THENCE South 28° 05' 45" West** with the common line of said "Tract 1 - 83.91 Acres - Frost National Bank, Trustee" and "2.317 Acres" a distance of **526.92 feet** to a found ½" iron rod (capped "M&S 1838") at the Southwest corner of said "2.317 Acres", same being the Northwest corner of a called "Tract 1 - 0.467 Acre" as conveyed to The Perry Company dated 04-29-2020 as recorded in Document No. 2020069013, OPRTC;

**THENCE South 26° 59' 59" West** with the common line of said "Tract 1 - 83.91 Acres - Frost National Bank, Trustee" and "Tract 1 - 0.467 Acre" a distance of **90.92 feet** to a found  $\frac{1}{2}$ " iron rod (capped "TMG") at the Southwest corner of said "Tract 1 - 0.467 Acre", same being the Northwest corner of a called "Tract 2 - 0.467 Acre" as conveyed to The Perry Company dated 04-29-2020 as recorded in Document No. 2020069013, OPRTC;

**THENCE South 26° 54' 26" West** with the common line of said "Tract 1 – 83.91 Acres - Frost National Bank, Trustee" and "Tract 2 – 0.467 Acre" a distance of **103.42 feet** to a found  $\frac{1}{2}$ " iron rod (capped "TMG") at the Southwest corner of said "Tract 2 – 0.467 Acre", same being the Northwest corner of a called "Tract 3 - 0.467 Acre" as conveyed to The Perry Company dated 04-29-2020 as recorded in Document No. 2020069013, OPRTC;

**THENCE South 26° 48' 58" West** with the common line of said "Tract 1 - 83.91 Acres - Frost National Bank, Trustee" and "Tract 3 - 0.467 Acre" a distance of **102.09 feet** to a found  $\frac{1}{2}$ " iron rod at the Southwest corner of said "Tract 3 - 0.467 Acre", same being the Northwest corner of a called "1.165 Acres" as conveyed to The Perry Company dated 04-28-2014 as recorded in Document No. 2014061240, OPRTC;

**THENCE South 27° 05' 07" West** with the common line of said "Tract 1 - 83.91 Acres - Frost National Bank, Trustee" and "1.165 Acres" a distance of **258.80 feet** to a found  $\frac{1}{2}$ " iron pipe at the Southwest corner of said "1.165 Acres", same being the Northwest corner of a called "2.05 Acres" in the name of Virginia Morris (North 1/2) as described in Volume 5144, Page 956, DRTC and in the name of Fred Morris (South 1/2) as described in Volume 5144, Page 954, DRTC;

**THENCE South 26° 46' 57" West** with the common line of said "Tract 1 - 83.91 Acres - Frost National Bank, Trustee" and "2.05 Acres" a distance of **468.19 feet** to a found  $\frac{1}{2}$ " iron rod (capped "M&S 1838") at the Southwest corner of said "2.05 Acres", same being the Southeast corner of said "Tract 1 - 83.91 Acres - Frost National Bank, Trustee" in the North line of aforementioned "Tract 2 - 180 Acres - Frost National Bank, Trustee";

**THENCE South 62° 37' 07" East** with the common line of said "Tract 2 - 180 Acres - Frost National Bank, Trustee" and "2.05 Acres" a distance of **186.59 feet** to a found  $\frac{1}{2}$ " iron pipe at the Southeast corner of said "2.05 Acres", same being the Northeast corner of said "Tract 2 - 180 Acres - Frost National Bank, Trustee" in the West right-of-way line of Old Lockhart Road;