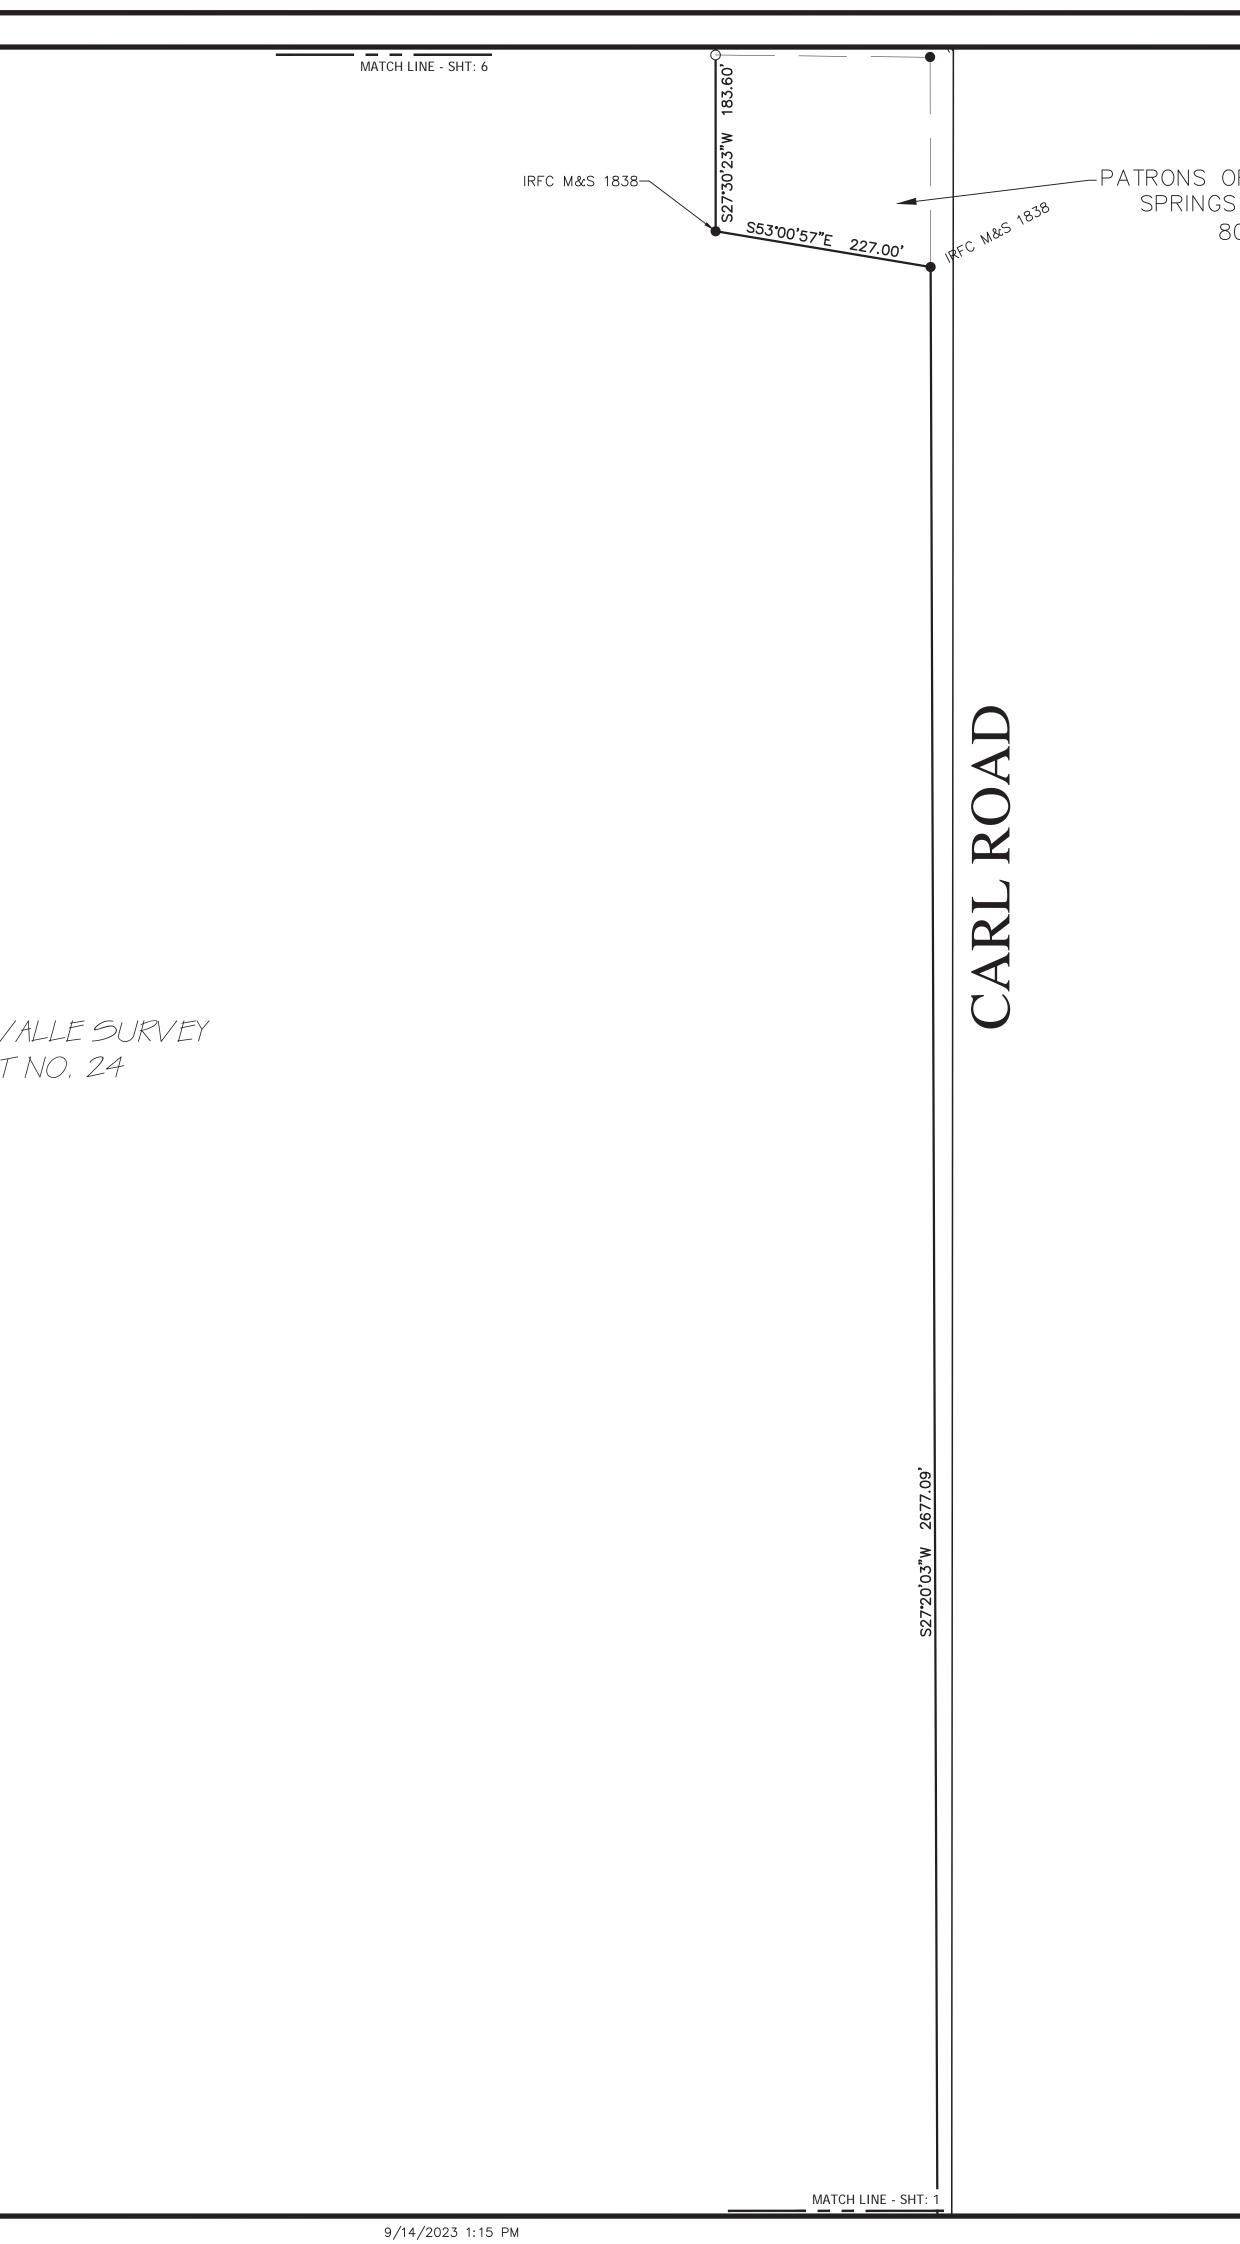

**THENCE South 27° 30' 23" West** with the West line of said "1.392 Acres" a distance of **270.27 feet** to a set <sup>1</sup>/<sub>2</sub>" iron rod (orange plastic cap "BTS") at the Southwest corner of said "1.392 Acres, same being the Northwest corner of a tract conveyed to Patrons of the North Willow Springs School District as recorded in Volume 80, Page 631, DRTC;

**THENCE South 27° 30' 23" West** with the West line of said "Patrons of the North Willow Springs School District" a distance of **183.60 feet** to a found ½" iron rod (capped M&S 1838) at the Southwest corner of same;

**THENCE South 53° 00' 57" East** with the South line of said "Patrons of the North Willow Springs School District" a distance of **227.00 feet** to a found ½" iron rod (capped M&S 1838) at the Southeast corner of same in the West line of Carl Road;

**THENCE** with the lower East line of said "Tract 2 - 180 Acres - Frost National Bank, Trustee" and the West right-of-way line of Carl Road the following two (2) calls:

- South 27° 20' 03" West 2677.09 feet to a found 5/8" iron rod and
- South 27° 23' 31" West 1125.04 feet to the PLACE OF BEGINNING containing according to the dimensions herein stated an area of 796.583 Acres of land.