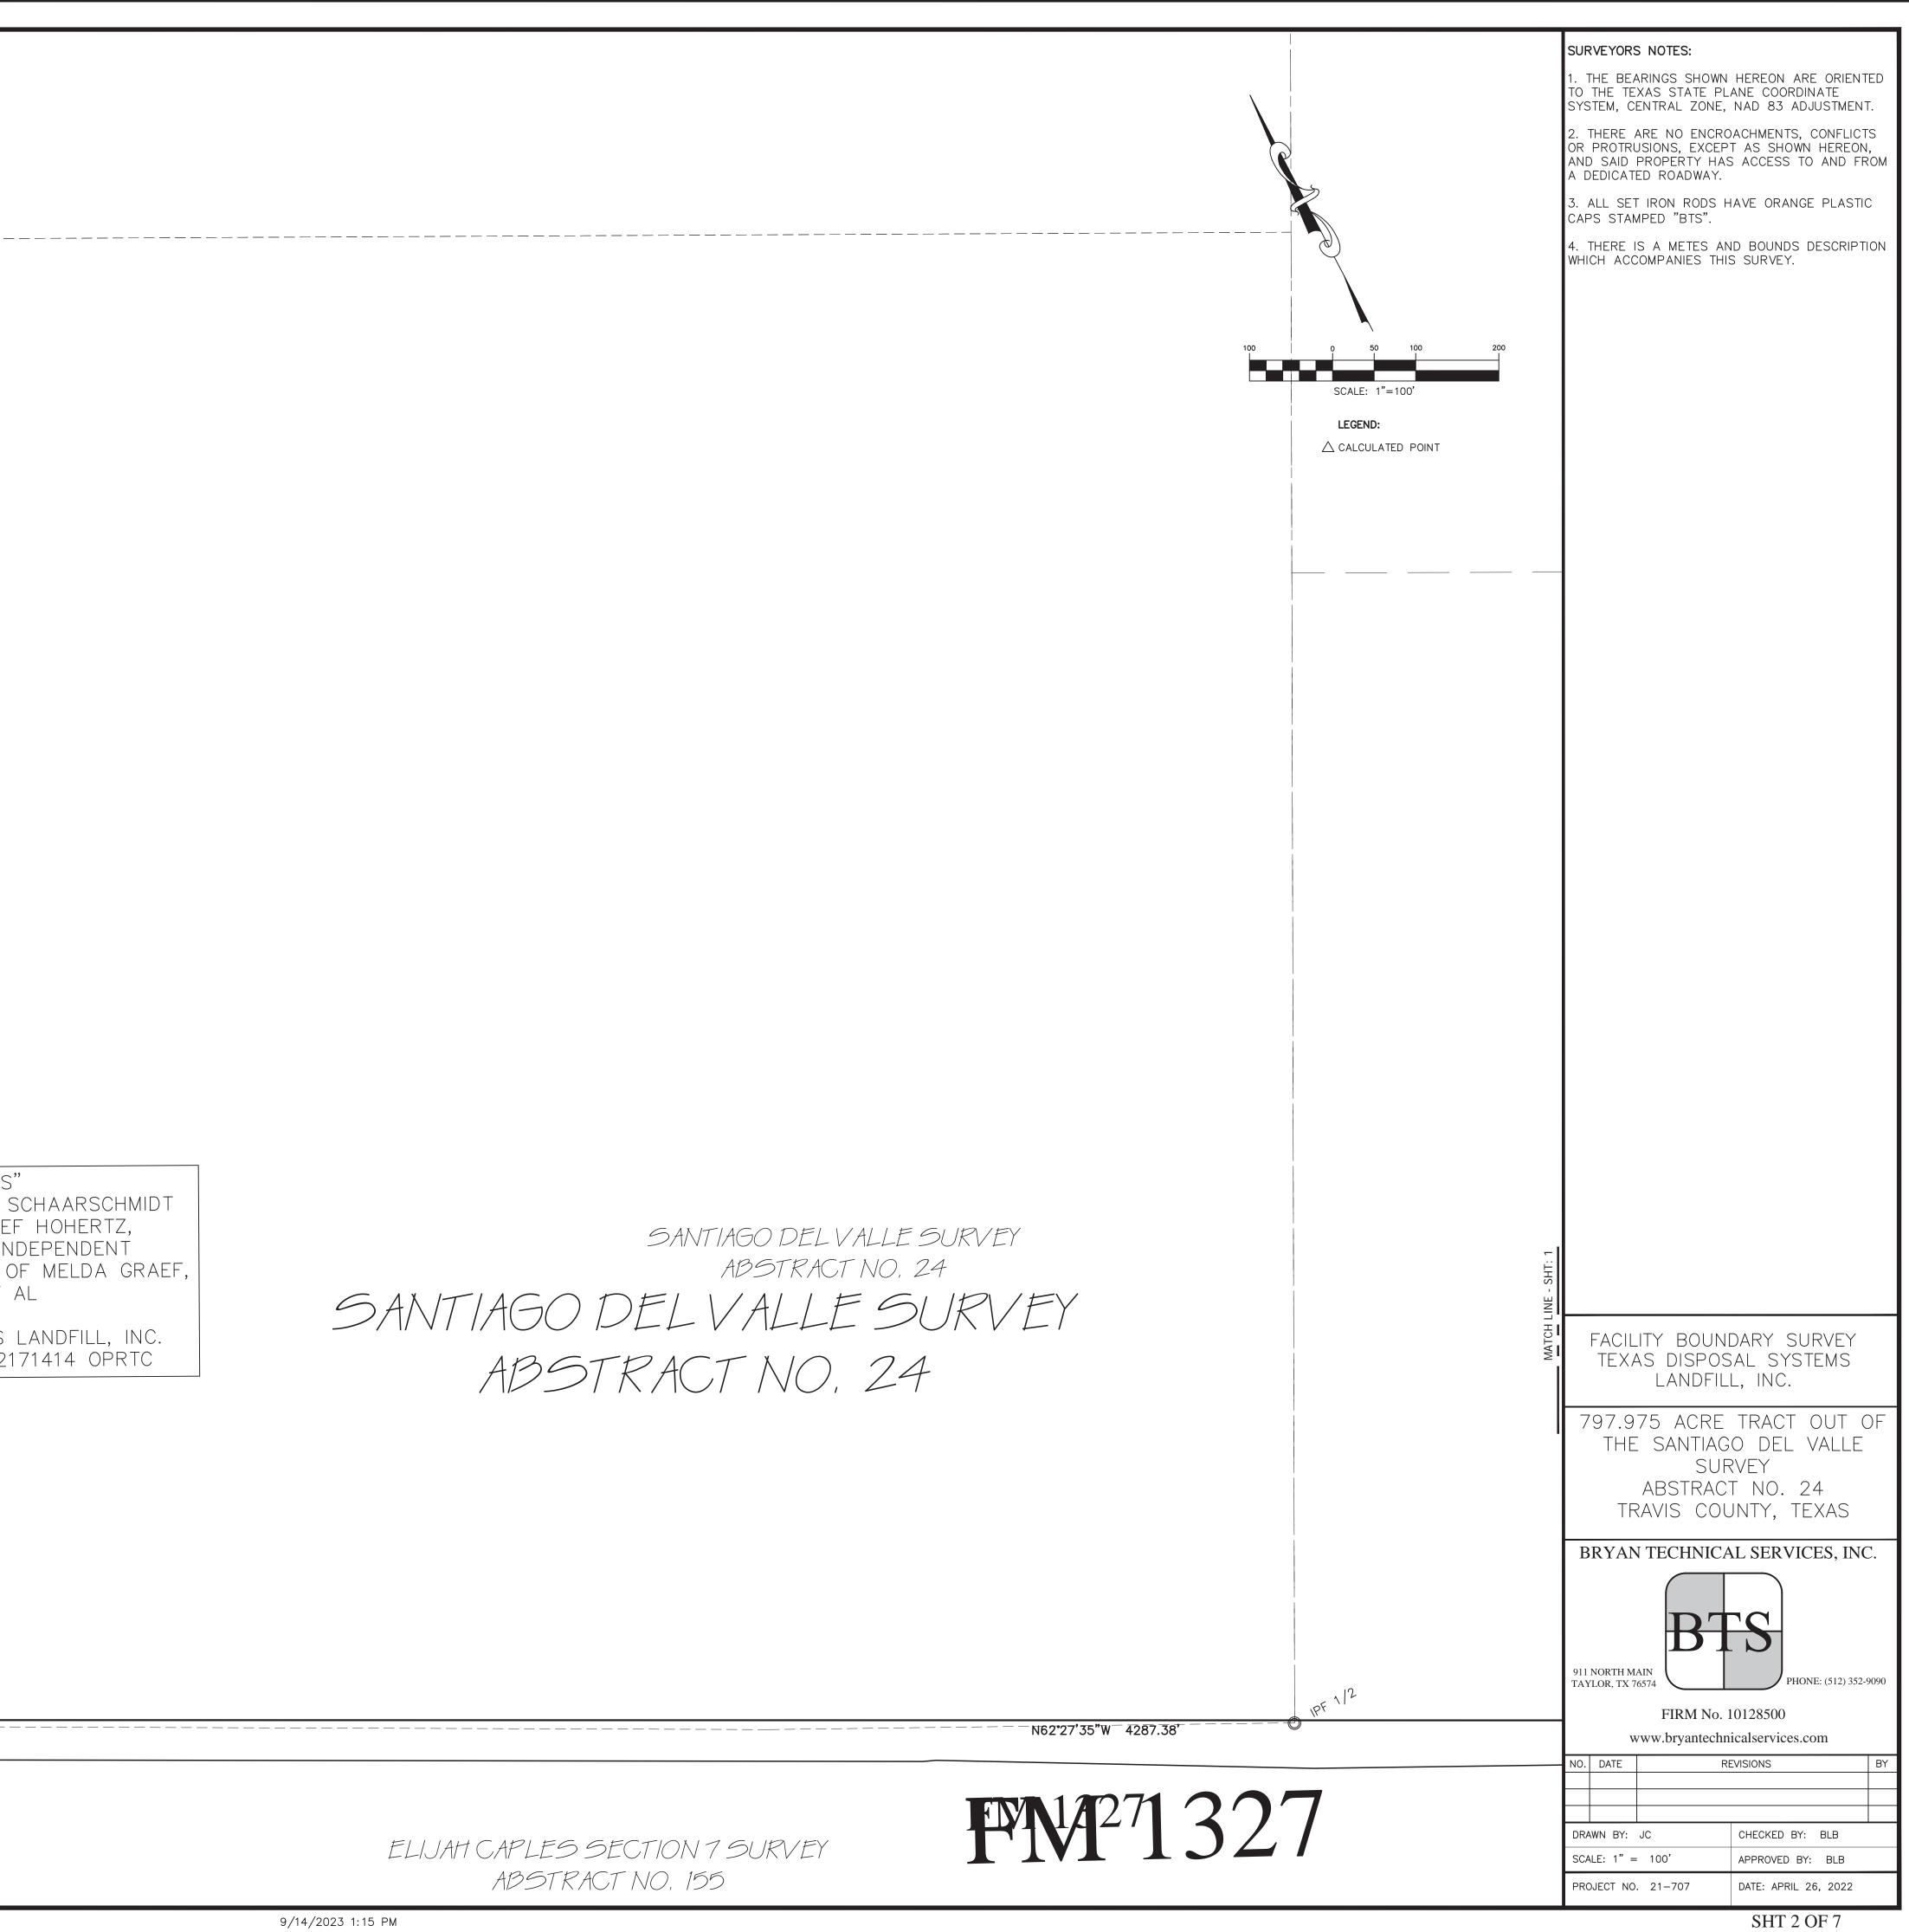

- "Tract 1 83.91 Acres" (part), "Tract 2 180 Acres" (part) and "Tract 3 79.43 Acres" (part), all of which were conveyed in a Special Warranty Deed from Frost National Bank, Trustee, et al, to Texas Disposal Systems Landfill, Inc. dated 04-30-1990 as recorded in Volume 11177, Page 467 of the Real Property Records of Travis County (RPRTC)
- "98.15 Acres" (part) as conveyed in a General Warranty Deed from Altha Ann Graef Schaarschmidt and Veleria Mae Graef Hohertz, individually and as Independent executors of the Estate of Melda Graef, deceased, et al, to Texas Disposal Systems Landfill, Inc. dated 09-12-2002 as recorded in Document No. 2002171414 of the Official Public Records of Travis County (OPRTC)
- "342.501 Acres" (part) as conveyed in a Special Warranty Deed from David B. Armbrust, Trustee, to Texas Disposal Systems Landfill, Inc. dated 04-15-1997 as recorded in Volume 12921, Page 469, RPRTC
- "368.09 Acres" (part) as conveyed in a Special Warranty Deed from Richard Kleberg III, et al, to Texas Disposal Systems Landfill, Inc. dated 08-27-2007 as recorded in Document No. 2007169652 of the Official Public Records of Travis County (OPRTC)
- "107.571 Acres" (part) as conveyed in a Special Warranty Deed from David B. Armbrust, Trustee, to Texas Disposal Systems Landfill, Inc. dated 04-15-1997 as recorded in Volume 12921, Page 498, RPRTC
- "130.995 Acres" (part) as conveyed in a Special Warranty Deed from David B. Armbrust, Trustee, to Texas Disposal Systems Landfill, Inc. dated 04-15-1997 as recorded in Volume 12921, Page 503, RPRTC
- "9.31 Acres" (all) as conveyed in a General Warranty Deed from George Dittmar and Peggy June Dittmar to Texas Disposal Systems Landfill, Inc. dated 09-12-2002 as recorded in Document No. 2002032283 of the Official Public Records of Travis County (OPRTC)

**THENCE North 27° 14' 57" East** with the lower West line of subject tract, the lower East line of aforementioned "368.09 Acres", the West line of aforementioned "98.15 Acres" and crossing aforementioned "342.501 Acres" a distance of **5927.83 feet** to a 1/2" iron rod found (capped M&S 1828) at the Southeast corner of a called "Cemetery Tract" as reserved in a Deed to Carl Dittmar, recorded in Volume 714, Page 70, of the Deed Records of Travis County, Texas (DRTC), same being the Southwest terminus of Rinard Lane and being the Northwest corner of a called "1.607 Acres" conveyed in a Special Warranty Deed to Texas Disposal Systems Landfill, Inc., recorded in Volume 12921, Page 503, RPRTC and also being an exterior corner of a aforementioned "342.501 Acres" conveyed in a Special Warranty Deed from David B. Armbrust, Trustee, to Texas Disposal Systems Landfill, Inc., dated 4-15-1997 and recorded in Volume 12921, Page 469, Real Property Records of Travis County, Texas (RPRTC);

**THENCE South 61° 04' 24" East** with the North line of said "1.607 Acres" a distance of **28.90 feet** to a found ½" iron pipe found at the Northeast corner of same in the West line of aforementioned "130.995 Acres", also being the Southeast terminus of Rinard Lane according to Road Book 4, Page 711, of the Commissioners Court Minutes of Travis County, Texas;