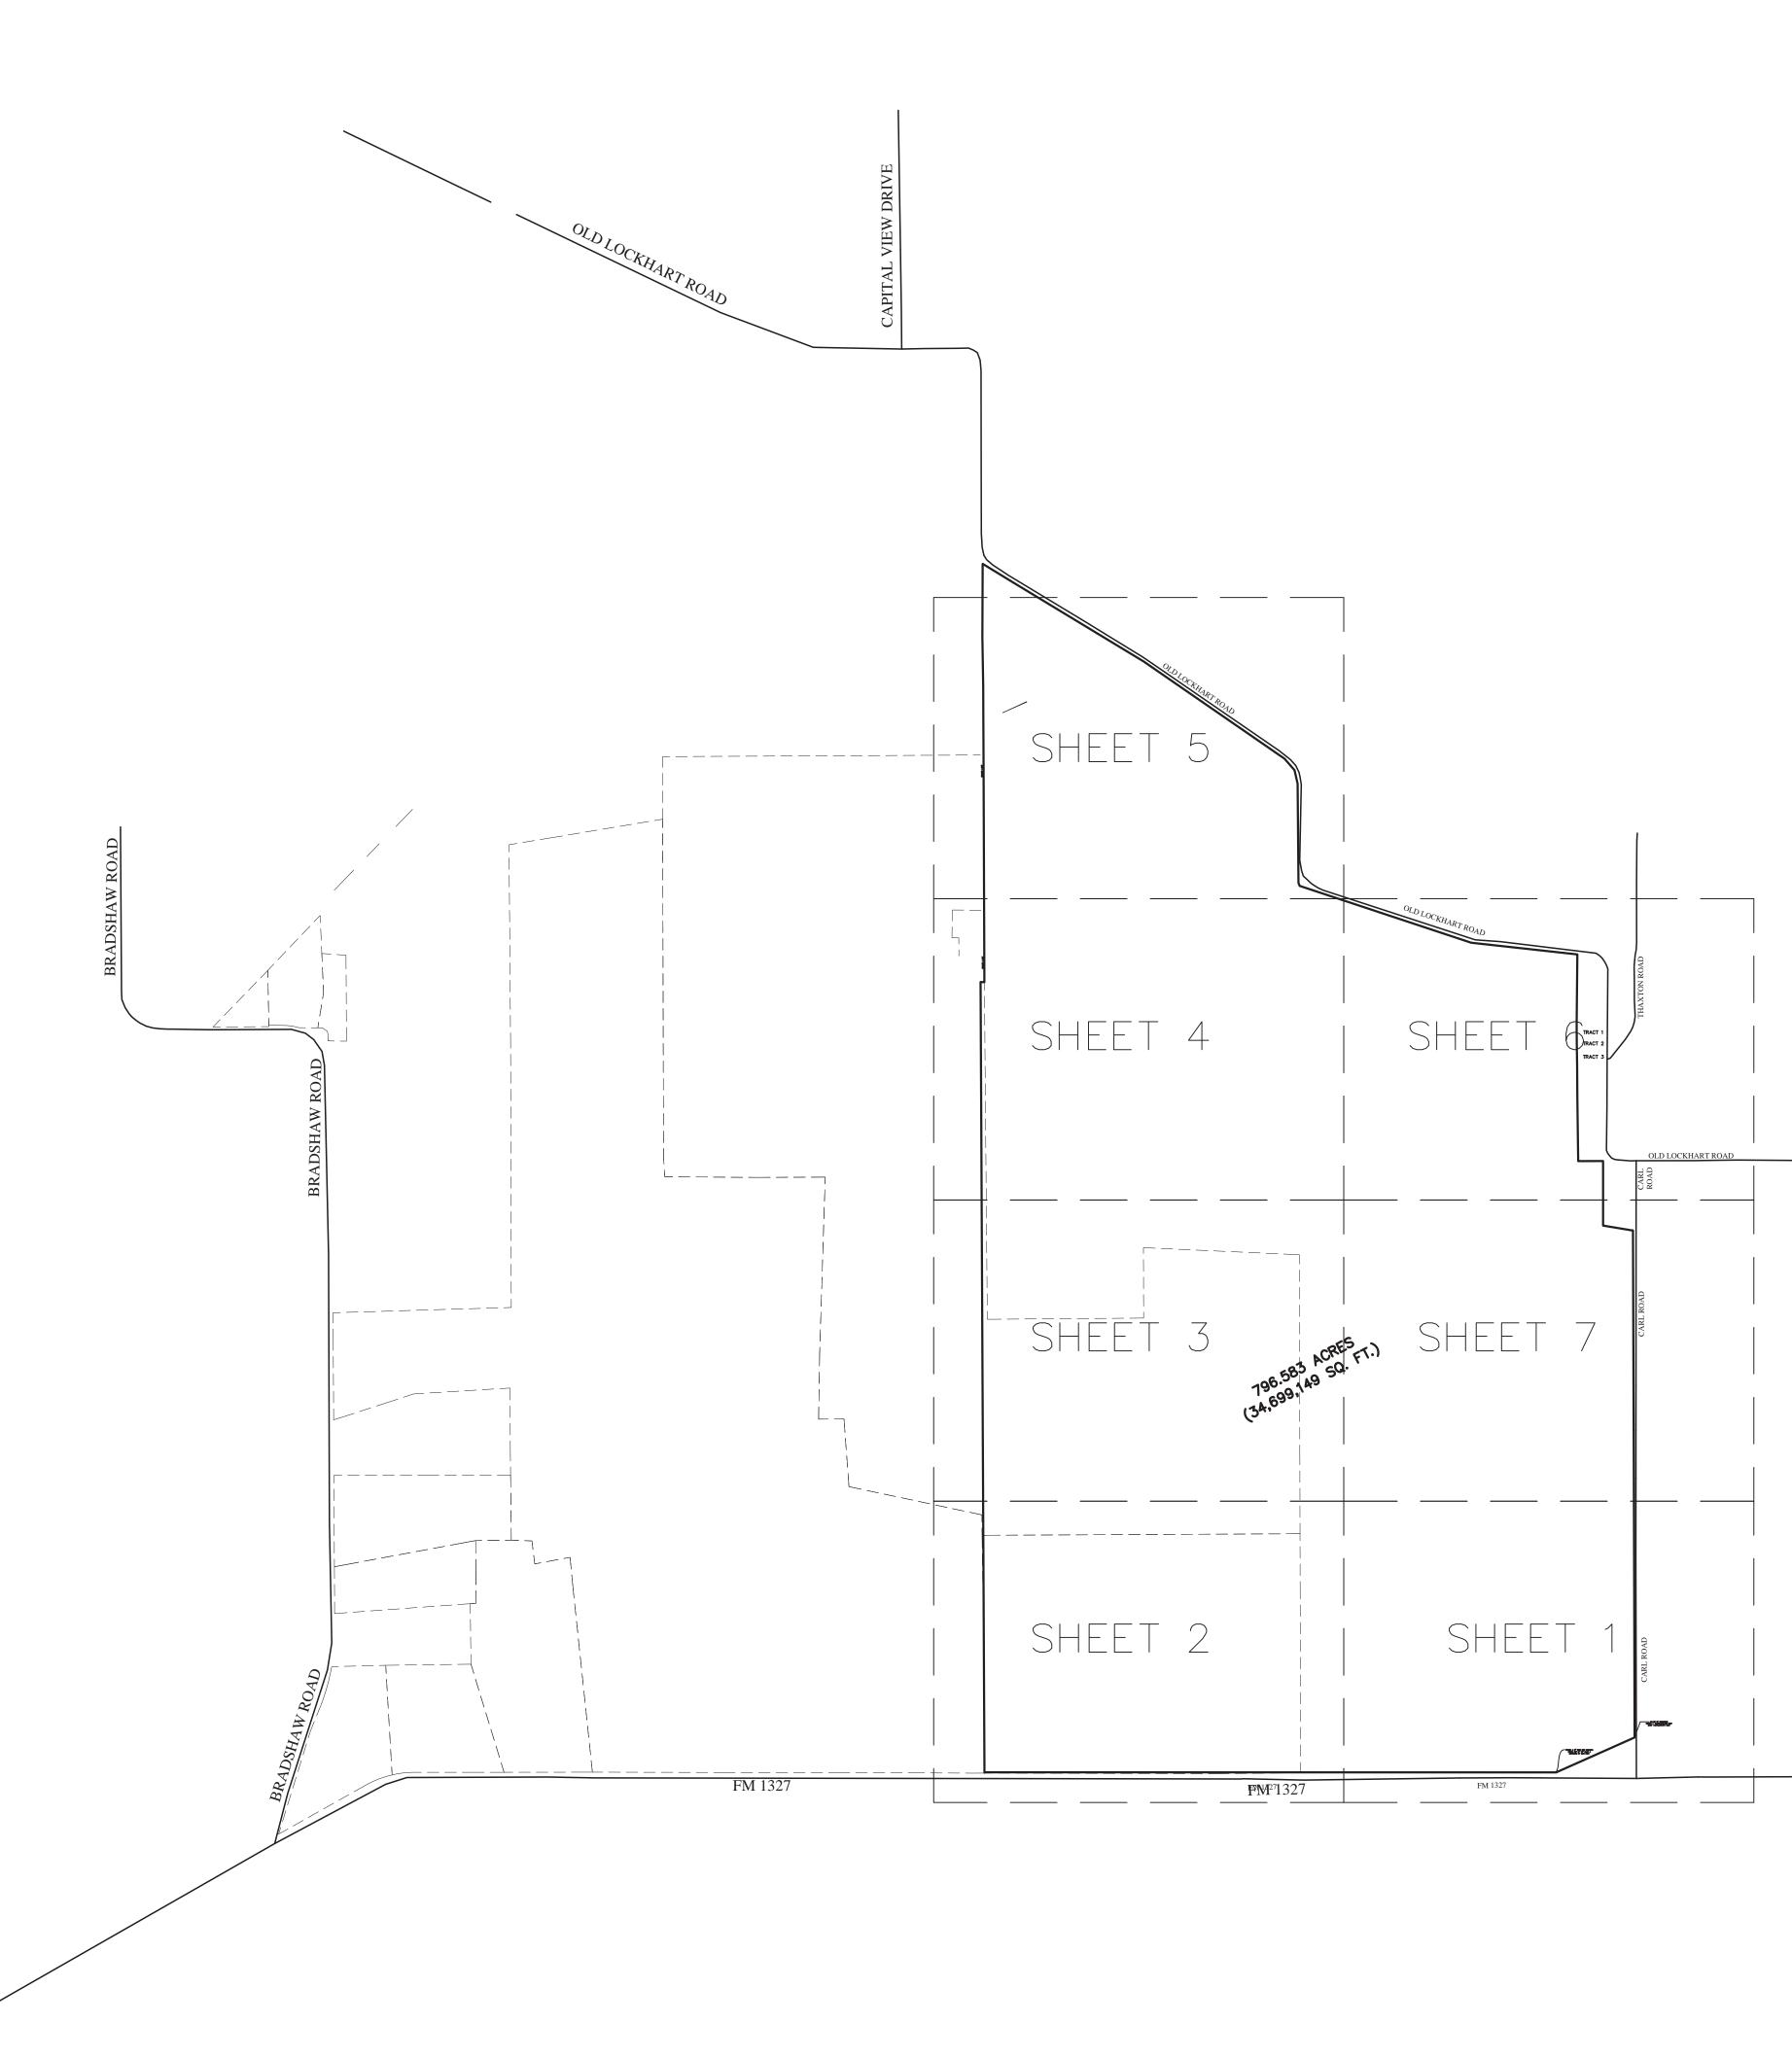

### 796.583 ACRES

These notes describe that certain tract of land located in the SANTIAGO DEL VALLE SURVEY NO. 121, ABSTRACT No. 24, situated in Travis County, Texas; subject tract being all or part of the following tracts:

**THENCE** with the lower East line of said "Tract 2 - 180 Acres - Frost National Bank, Trustee" and the West right-of-way line of Carl Road the following two (2) calls:

- South 27° 20' 03" West 2677.09 feet to a found 5/8" iron rod and
- South 27° 23' 31" West 1125.04 feet to the PLACE OF BEGINNING containing according to the dimensions herein stated an area of 796.583 Acres of land.