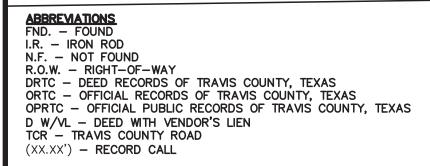

**BEGINNING** at a found  $\frac{1}{2}$ " iron rod (*North* = 10,009,972.250 feet, East = 3,111,607.571 feet), same being an exterior corner of aforementioned "Tract 3 – 79.43 Acres";

**THENCE North 86° 31' 12" West** with the easternmost South line of subject tract, over and across said "Tract 2 – 180 Acres - Frost National Bank, Trustee", a distance of **643.73 feet** to a calculated point in the North right-of-way line of Farm-to-Market Road No. 1327; found a ½" iron rod bearing South 86° 31' 12" East a distance of 3.06 feet;

**THENCE** with the lower East line of said "Tract 2 - 180 Acres - Frost National Bank, Trustee" and the West right-of-way line of Carl Road the following two (2) calls:

- South 27° 20' 03" West 2677.09 feet to a found 5/8" iron rod and
- South 27° 23' 31" West 1125.04 feet to the PLACE OF BEGINNING containing according to the dimensions herein stated an area of 796.583 Acres of land.

NOTE: Bearings and coordinates recited herein based on Texas Plane Coordinate System (central zone) NAD 83/93 adjustment and are grid values. Attention is invited to accompanying plat for further information.