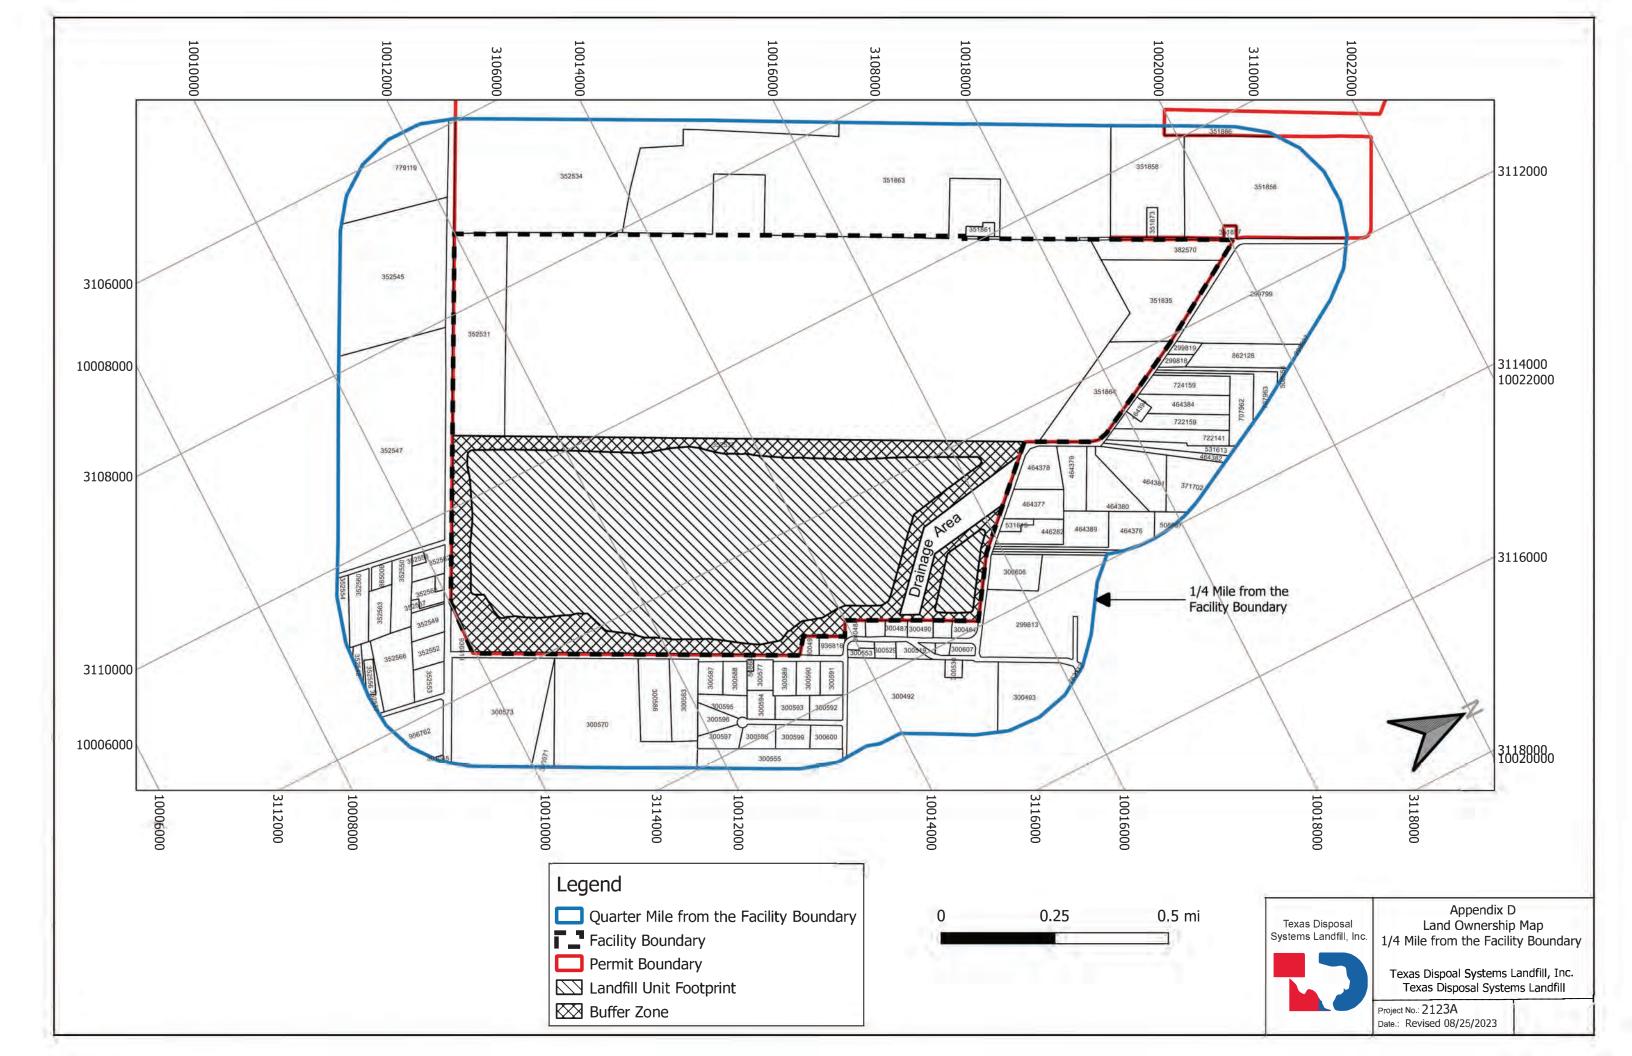

revised to identify "Landfill Borings" in the legend. Appendix D, the Landowner's Map, was revised to depict the "Landfill Unit Footprint" boundary filled with a hashed line pattern to more clearly distinguish it from the "Facility Boundary" in black and white copies and to more precisely identify the western edge of the "Facility Boundary." Appendix C, Landowner's Name and Address per TCAD, and Appendix E, Mailing Labels for Notice to Landowners, were revised to include a mineral interest holder and easement holders within the "Facility Boundary." All of the pages included with this submittal are replacement pages for TDSL's permit MOD request dated December 7, 2022, as updated pursuant to TDSL's Response to Clarifications and Request for Additional Information letter dated February 24, 2023.