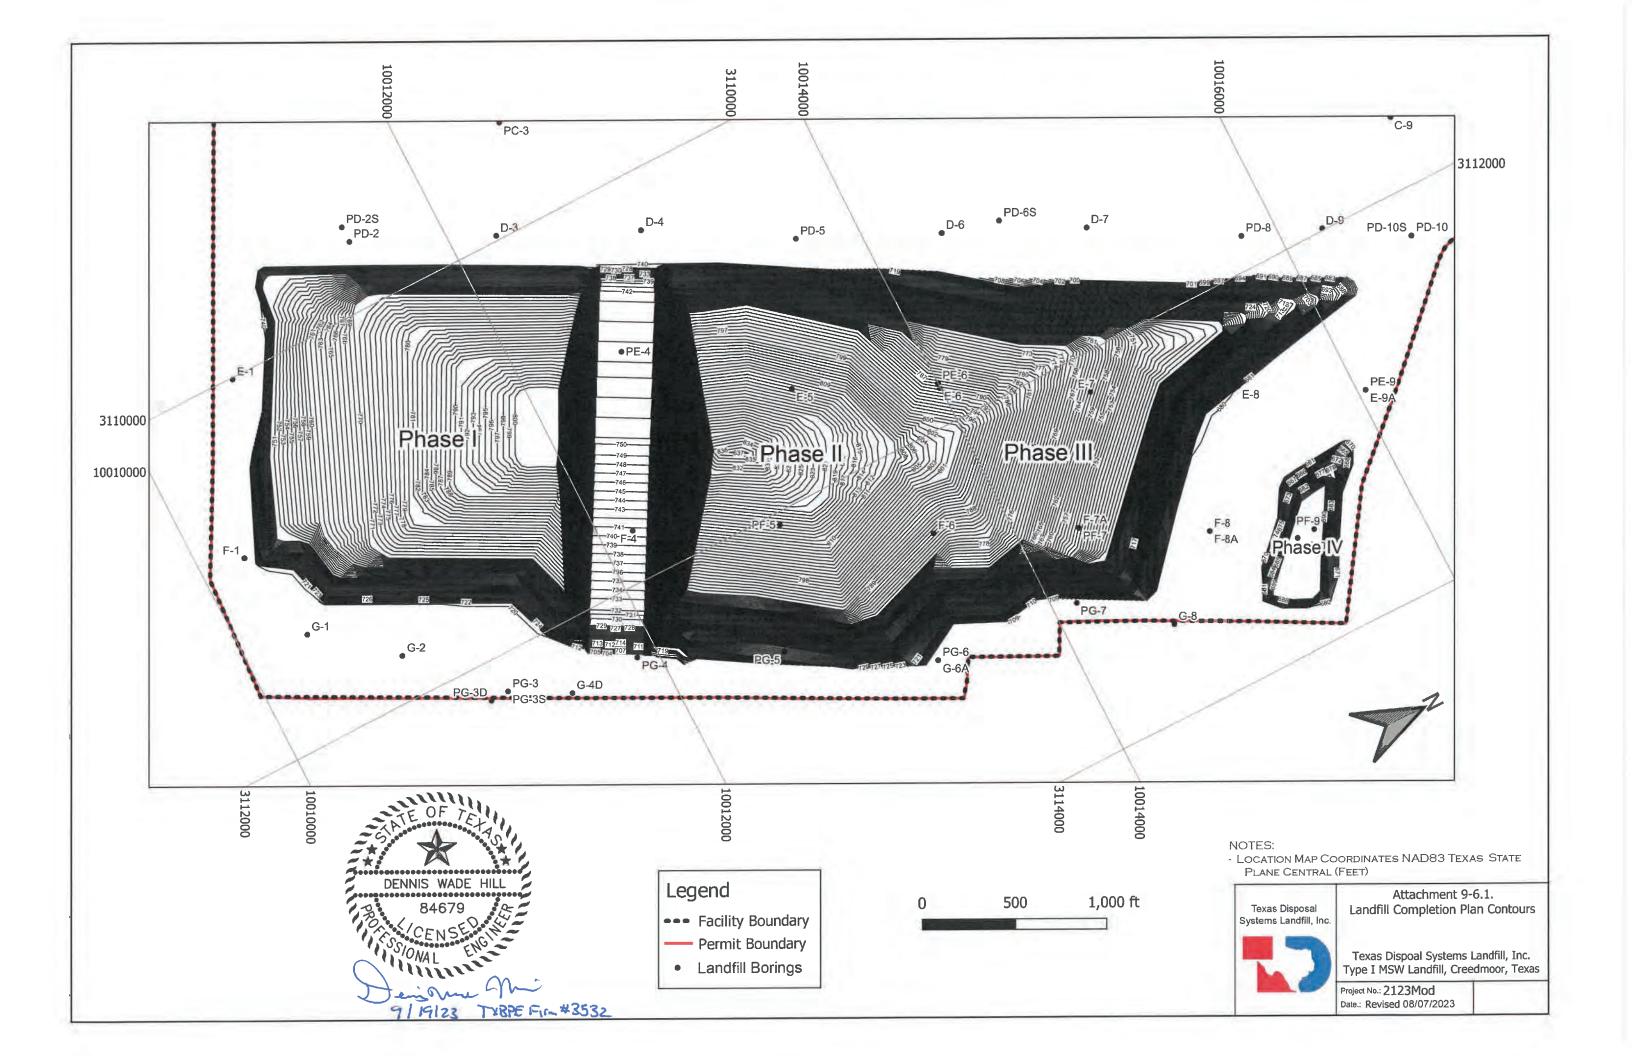

Section 1.4 of the modification narrative, regarding improvements to surface water drainage, was revised to clarify that the proposed revisions will return the final cap on the north end of Phase III of the landfill to the originally permitted contours. Attachment 6-6.1. (revised August 7, 2023) is intended to replace the previously submitted version of the same drawing to clarify the modified location of the leachate permanent sumps. Attachment 9-6.1. (revised August 7, 2023) was revised to include landfill Phase numbers and boring locations and to identify "Landfill Borings" in the legend. Attachment 9-6.1.a. (revised August 7, 2023) was

revised to identify "Landfill Borings" in the legend. Appendix D, the Landowner's Map, was revised to depict the "Landfill Unit Footprint" boundary filled with a hashed line pattern to more clearly distinguish it from the "Facility Boundary" in black and white copies and to more precisely identify the western edge of the "Facility Boundary." Appendix C, Landowner's Name and Address per TCAD, and Appendix E, Mailing Labels for Notice to Landowners, were revised to include a mineral interest holder and easement holders within the "Facility Boundary." All of the pages included with this submittal are replacement pages for TDSL's permit MOD request dated December 7, 2022, as updated pursuant to TDSL's Response to Clarifications and Request for Additional Information letter dated February 24, 2023.